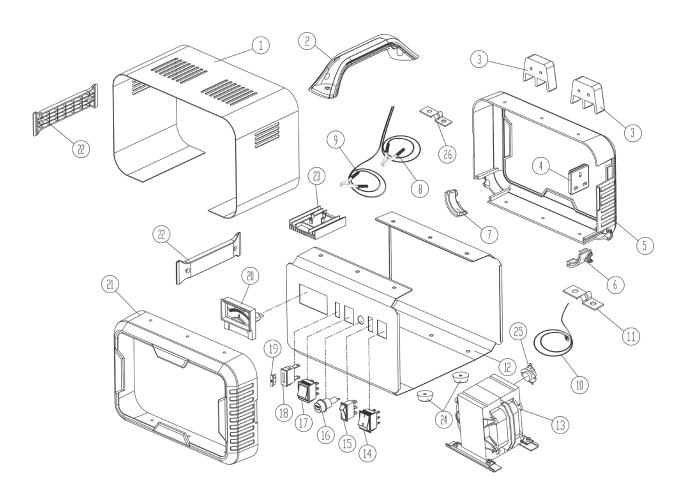

## Battery Charger Various Amp 12/24V 230V Model No: CHARGE115,124.V3

| Item | Part No.      | Description                         |
|------|---------------|-------------------------------------|
| 1    | CHARGE124V301 | TOP COVER                           |
| 2    | CHARGE124V302 | HANDLE, TOP COVER                   |
| 3    | CHARGE124V303 | CLAMP HOLDER                        |
| 4    | CHARGE124V304 | SOCKET (3-PIN)                      |
| 5    | CHARGE124V305 | BACK COVER (PLASTIC)                |
| 6    | CHARGE124V306 | CABLE PROTECTOR, LEFT               |
| 7    | CHARGE124V307 | CABLE PROTECTOR, RIGHT              |
| 8    | CHARGE124V308 | NEGATIVE CABLE WITH CLAMP           |
| 9    | CHARGE124V309 | POSITIVE CABLE WITH CLAMP           |
| 10   | CHARGE124V310 | POWER CABLE                         |
| 11   | CHARGE124V311 | POWER CABLE SUPPORT (U-SHAPE)       |
| 12   | CHARGE124V312 | BOTTOM PANEL                        |
| 13   | CHARGE115V313 | TRANSFORMER (FOR CHARGE115.V3 only) |
| 13   | CHARGE124V313 | TRANSFORMER (FOR CHARGE124.V3 only) |
| 14   | CHARGE124V314 | POWER SWITCH                        |
| 15   | CHARGE124V315 | SELECT SWITCH (MIN/BOOST)           |
| 16   | CHARGE124V316 | FUSE SOCKET (INPUT)                 |

| Item | Part No.      | Description                                             |
|------|---------------|---------------------------------------------------------|
| 17   | CHARGE124V317 | SELECT SWITCH 12/24V                                    |
| 18   | CHARGE124V318 | FUSE SOCKET (OUTPUT)                                    |
| 19   | CHARGE115.07  | FUSE 30Amp (FOR CHARGE115.V3 only)                      |
|      | MF3010        | AUTOMOTIVE MAXI BLADE FUSE 30A<br>Pack of 10 (optional) |
| 19   | CHARGE124.07  | FUSE 40Amp AUTOMOTIVE<br>(FOR CHARGE124.V3 only)        |
|      | MF4010        | AUTOMOTIVE MAXI BLADE FUSE 40A<br>Pack of 10 (optional) |
| 20   | CHARGE124V320 | AMMETER                                                 |
| 21   | CHARGE124V321 | FRONT COVER (PLASTIC)                                   |
| 22   | CHARGE124V322 | SIDE GRIP                                               |
| 23   | CHARGE124V323 | RECTIFIER                                               |
| 24   | CHARGE124V324 | FOOT                                                    |
| 25   | CHARGE115V325 | THERMOSTAT (FOR CHARGE115.V3 only)                      |
| 25   | CHARGE124V325 | THERMOSTAT (FOR CHARGE124.V3 only)                      |