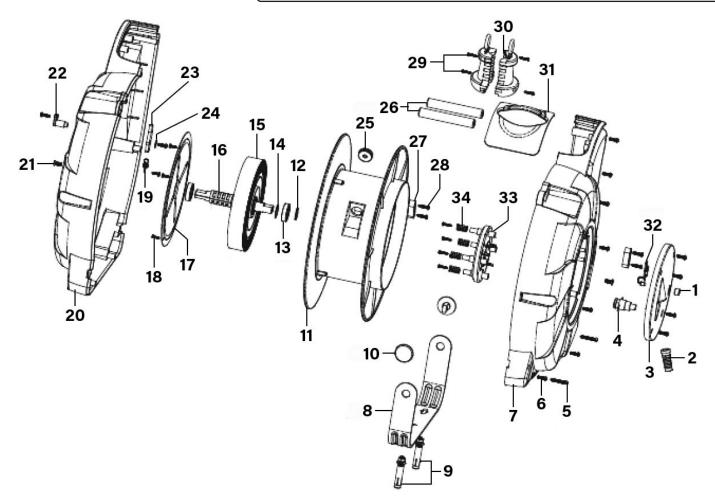

## Cable Reel System Retractable 25m 1 x 230V Socket

**Model No: CRM251** 

| Item | Part No.  | Description                 |
|------|-----------|-----------------------------|
| 1    | CRM251.01 | Clear Lens                  |
| 2    | CRM251.02 | Protection Sheath           |
| 3    | CRM251.03 | Cover                       |
| 4    | CRM251.04 | Thermal Trip                |
| 5    | CRM251.05 | Screw (S/t 4x35)            |
| 6    | CRM251.06 | Screw (S/t 4x12)            |
| 7    | CRM251.07 | Side Cover, Right           |
| 8    | CRM251.08 | Wall Bracket                |
| 9    | CRM251.09 | Wall Bracket Screw          |
| 10   | CRM251.10 | Wall Bracket Pin            |
| 11   | CRM251.11 | Drum                        |
| 12   | CRM251.12 | External Circlip 13.7mm ID. |
| 13   | B/6902ZZ  | Bearing 6902zz              |
| 14   | CRM251.14 | Washer                      |
| 15   | CRM251.15 | Main Spring                 |
| 16   | CRM251.16 | Pivot Guide                 |
| 17   | CRM251.17 | Spring Cover                |

| Item | Part No.  | Description              |
|------|-----------|--------------------------|
| 18   | CRM251.18 | Screw (S/t 3x12)         |
| 19   | CRM251.19 | Ratchet Spring Dia 7.3mm |
| 20   | CRM251.20 | Side Cover, Left         |
| 21   | CRM251.21 | Screw (M5x12)            |
| 22   | CRM251.22 | Pawl Support             |
| 23   | CRM251.23 | Pawl                     |
| 24   | CRM251.24 | Washer                   |
| 25   | CRM251.25 | Rubber Grommet           |
| 26   | CRM251.26 | Roller                   |
| 27   | CRM251.27 | Cable Grip               |
| 28   | CRM251.28 | Screw (S/t 4x18)         |
| 29   | CRM251.29 | Screw (S/t 3x14)         |
| 30   | CRM251.30 | Stop Block               |
| 31   | CRM251.31 | Top Plate                |
| 32   | CRM251.32 | PCB                      |
| 33   | CRM251.33 | Pick-Up Assembly         |
| 34   | CRM251.34 | Spring Dia 9.4mm         |