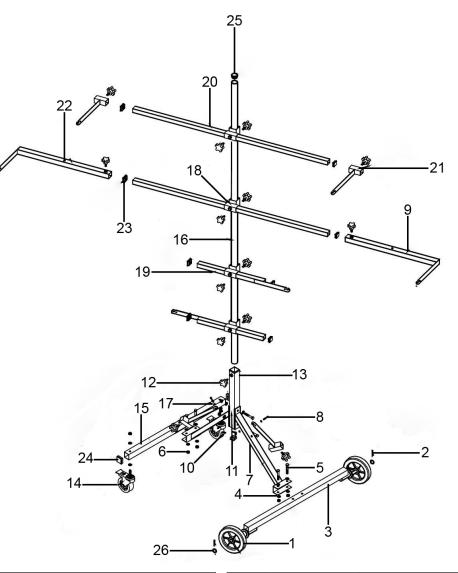

## Parts Information: Commercial Panel Stand - Door, Wing, Bonnet & Bumper Model No: MK59.V2

| Item | Part No.      | Description                | Item | Part No.   | Description                         |
|------|---------------|----------------------------|------|------------|-------------------------------------|
| 1    | MK59.V2-01    | Wheel, Fixed (c/w Bushing) | 14   | MK59.V2-14 | Wheel, Castor (c/w Brake + Fixings) |
| 2    | MK59.V2-02    | R-Pin                      | 15   | MK59.V2-15 | Axle Tube, Short                    |
| 3    | MK59.V2-03    | Axle Tube, Long            | 16   | MK59.V2-16 | Extension Tube                      |
| 4    | MK59.V2-04    | Washer 10.5mm              | 17   | MK59.V2-17 | Washer 8mm                          |
| 5    | MK59.V2-05    | Hex Bolt M10 x 65mm        | 18   | MK59.V2-18 | Adaptor                             |
| 6    | MK59.V2-06    | Lock Nut M10               | 19   | MK59.V2-19 | Hook, Long                          |
| 7    | MK59.V2-07    | Support Tube               | 20   | MK59.V2-20 | Cross Tube                          |
| 8    | MK59.V2-08    | Hex Bolt M8 x 60mm         | 21   | MK59.V2-21 | Hook, Short                         |
| 9    | MK59.V2-09    | Bracket, Right             | 22   | MK59.V2-22 | Bracket, Left                       |
| 10   | MK59.V2-10    | Wing Nut M8                | 23   | MK59.V2-23 | Plastic Tube Cover                  |
| 11   | MK59.V2-11    | Lower Vertical Tube        | 24   | MK59.V2-24 | Plastic Tube Cover                  |
| 12   | IR1000STV2.12 | Knob Screw                 | 25   | MK59.V2-25 | Plastic Cap 30mm                    |
| 13   | MK59.V2-13    | Plastic Tube Vover         | 26   | MK59.V2-26 | Flat Washer 16.5mm                  |