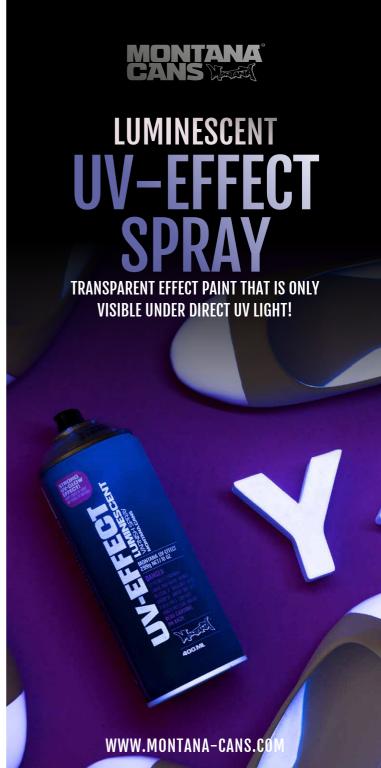

## **UV-EFFECT SPRAY**

## A TRANSPARENT EFFECT PAINT THAT IS ONLY VISIBLE UNDER DIRECT UV LIGHT!

Montana UV-EFFECT is a transparent effect paint that is only visible under direct UV light. Able to be sprayed on nearly any substrate, the colorless and semi-gloss paint is not visible in sunlight rather illuminates when exposed to UV light with a glowing, blue-purple color. Ideal for indoor use, the luminous spray can be a great tool not just for making art or art happenings, but also in practical contexts such as Guerilla Marketing, night clubs, venue and property marking. The Montana UV effect Spray can be applied to numerous substrates such as coated and uncoated screens, masonry, wood, glass and more. The UV light effect becomes more prevalent, the more coats are applied particularly when