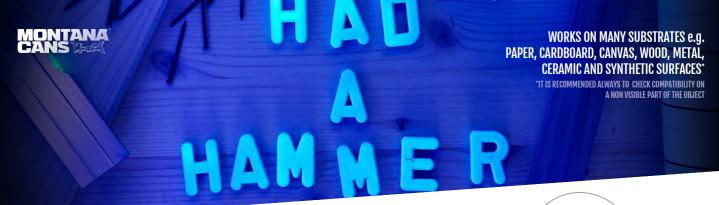

## A TRANSPARENT EFFECT PAINT THAT IS ONLY VISIBLE UNDER DIRECT UV LIGHT!

Montana UV-EFFECT is a transparent effect paint that is only visible under direct UV light. Able to be sprayed on nearly any substrate, the colorless and semi-gloss paint is not visible in sunlight rather illuminates when exposed to UV light with a glowing, blue-purple color. Ideal for indoor use, the luminous spray can be a great tool not just for making art or art happenings, but also in practical contexts such as Guerilla Marketing, night clubs, venue and property marking. The Montana UV effect Spray can be applied to numerous substrates such as coated and uncoated screens, masonry, wood, glass and more. The UV light effect becomes more prevalent, the more coats are applied particularly when

UV-EFFECT Spray Paint (optional) Object / Surface

IIV1000 IIV Effect Transparent

applied with a stencil. \*Visibility: Due to the UV-EFFECT's semi-gloss finish, the UV-EFFECT spray can be slightly visible if painted on a matt substrate. The application of the Montana GLOSS Varnish can be used to create an all over gloss finish which discretely hides the UV spray under one gloss coat. The UV-EFFECT spray is compatible with other color and effect coatings within the MONTANA CANS range as long as total curing time has occurred. (24 - 48 hours). The Montana UV-EFFECT spray Available in the usual 400ml can format for easy and comfortable use