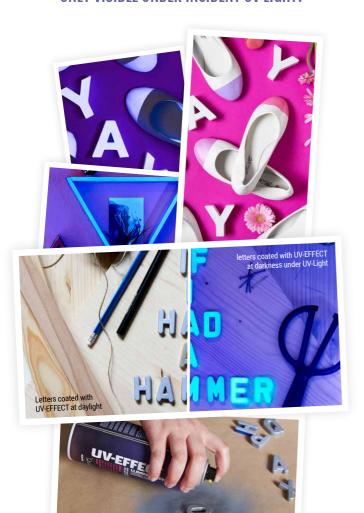

## A TRANSPARENT EFFECT PAINT THAT IS ONLY VISIBLE UNDER DIRECT UV LIGHT!

Montana UV-EFFECT is a transparent effect paint that is only visible under direct UV light. Able to be sprayed on nearly any substrate, the colorless and semi-gloss paint is not visible in sunlight rather illuminates when exposed to UV light with a glowing, blue-purple color. Ideal for indoor use, the luminous spray can be a great tool not just for making art or art happenings, but also in practical contexts such as Guerilla Marketing, night clubs, venue and property marking. The Montana UV effect Spray can be applied to numerous substrates such as coated and uncoated screens, masonry, wood, glass and more. The UV light effect becomes more prevalent, the more coats are applied particularly when

UV-EFFECT Spray Paint (optional) Object / Surface

IIV1000 IIV Effect Transparent

applied with a stencil. \*Visibility: Due to the UV-EFFECT's semi-gloss finish, the UV-EFFECT spray can be slightly visible if painted on a matt substrate. The application of the Montana GLOSS Varnish can be used to create an all over gloss finish which discretely hides the UV spray under one gloss coat. The UV-EFFECT spray is compatible with other color and effect coatings within the MONTANA CANS range as long as total curing time has occurred. (24 - 48 hours). The Montana UV-EFFECT spray Available in the usual 400ml can format for easy and comfortable use