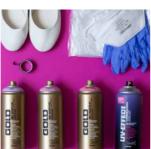

UV-EFFECT Spray Paint (optional) Object / Surface

IIV1000 IIV Effect Transparent

applied with a stencil. \*Visibility: Due to the UV-EFFECT's semi-gloss finish, the UV-EFFECT spray can be slightly visible if painted on a matt substrate. The application of the Montana GLOSS Varnish can be used to create an all over gloss finish which discretely hides the UV spray under one gloss coat. The UV-EFFECT spray is compatible with other color and effect coatings within the MONTANA CANS range as long as total curing time has occurred. (24 - 48 hours). The Montana UV-EFFECT spray Available in the usual 400ml can format for easy and comfortable use