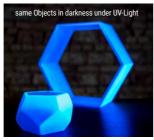

## **UV-EFFECT SPRAY 400ml ONLY VISIBLE UNDER INCIDENT UV LIGHT!**

Refer to the HOW TO video section on our website or follow us to explore inspiring and sophisticated DIY projects:

> WWW.MONTANA-CANS.COM/HOWTO WWW.MONTANA-CANS.BLOG/DIY

## A TRANSPARENT EFFECT PAINT THAT IS ONLY VISIBLE UNDER DIRECT UV LIGHT!

Montana UV-EFFECT is a transparent effect paint that is only visible under direct UV light. Able to be sprayed on nearly any substrate, the colorless and semi-gloss paint is not visible in sunlight rather illuminates when exposed to UV light with a glowing, blue-purple color. Ideal for indoor use, the luminous spray can be a great tool not just for making art or art happenings, but also in practical contexts such as Guerilla Marketing, night clubs, venue and property marking. The Montana UV effect Spray can be applied to numerous substrates such as coated and uncoated screens, masonry, wood, glass and more. The UV light effect becomes more prevalent, the more coats are applied particularly when

SHINES UNDER UV-LIGHT
WORKS ON MANY SURFACES
COMPATIBLE WITH MONTANA PAINTS
SEMI GLOSS FINISH
UV-RESISTANT

More information can be found on the Montana Cans website:

WWW.MONTANA-CANS.COM/HOWTO