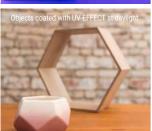

## **UV-EFFECT SPRAY 400ml ONLY VISIBLE UNDER INCIDENT UV LIGHT!**

Refer to the HOW TO video section on our website or follow us to explore inspiring and sophisticated DIY projects:

> WWW.MONTANA-CANS.COM/HOWTO WWW.MONTANA-CANS.BLOG/DIY

## A TRANSPARENT EFFECT PAINT THAT IS ONLY VISIBLE UNDER DIRECT UV LIGHT!

Montana UV-EFFECT is a transparent effect paint that is only visible under direct UV light. Able to be sprayed on nearly any substrate, the colorless and semi-gloss paint is not visible in sunlight rather illuminates when exposed to UV light with a glowing, blue-purple color. Ideal for indoor use, the luminous spray can be a great tool not just for making art or art happenings, but also in practical contexts such as Guerilla Marketing, night clubs, venue and property marking. The Montana UV effect Spray can be applied to numerous substrates such as coated and uncoated screens, masonry, wood, glass and more. The UV light effect becomes more prevalent, the more coats are applied particularly when