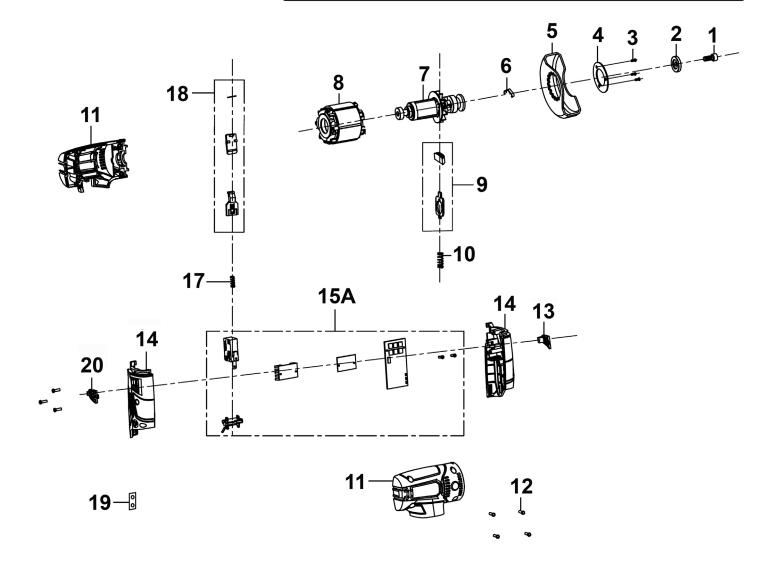

## Angle Grinder Ø76mm 12V Li-ion - Body

Model No: CP1210

| Item | Part No.  | Description                                       |
|------|-----------|---------------------------------------------------|
| 1    | SCB512.SB | Socket Cap Bolt M5 x 12mm Black                   |
| 2    | CP1210.02 | Outer Flange                                      |
| 3    | MSP38.SB  | Machine Screw Pan Head Phillips M3 x 8mm<br>Black |
| 4    | CP1210.04 | Secure Plate                                      |
| 5    | CP1210.05 | Disc Guard                                        |
| 6    | CP1210.06 | Connection Plate                                  |
| 7    | CP1210.07 | Gearbox                                           |
| 8    | CP1210.08 | Stator                                            |

| Item | Part No.     | Description                        |
|------|--------------|------------------------------------|
| 9    | CP1210.09    | Switch Button                      |
| 10   | CP1210.10    | Switch Button Spring               |
| 11   | CP1210.11+14 | Housing Complete                   |
| 12   | CPV100.24    | Rd Head S/t Torx Screw M3x14 Black |
| 13   | CP1210.13+20 | Dust Covers (Left & Right)         |
| 15A  | CP1210.15A   | Switch Assembly                    |
| 17   | CP1210.17    | Switch Spring                      |
| 18   | CP1210.18    | Lock Lever Assembly                |
| 19   | CP1210.19    | Indicator Button                   |