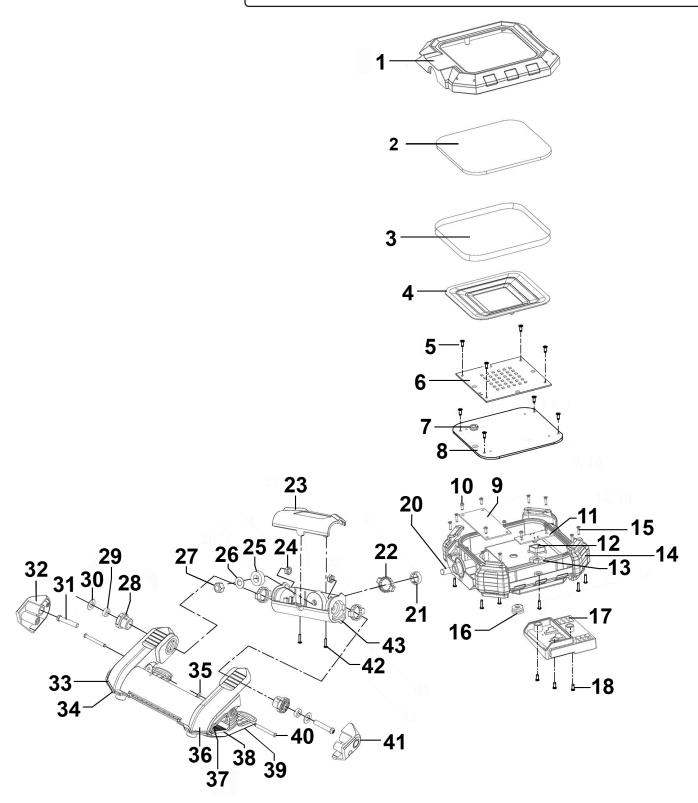

## Cordless 20V SMD LED 1800lm Work Light - Body Only

**Model No: CP20VCL** 

| Item | Part No.   | Description                              |
|------|------------|------------------------------------------|
| 1    | CP20VCL.01 | Lamp Cover                               |
| 2    | CP20VCL.02 | Glass                                    |
| 3    | CP20VCL.03 | Lamp Cover Seal                          |
| 4    | CP20VCL.04 | Lampshade                                |
| 5    | MSP36.S    | Machine Screw Pan Head Phillips M3 X 6mm |
| 6    | CP20VCL.06 | LED                                      |
| 7    | CP20VCL.07 | Wire Cover                               |
| 8    | CP20VCL.08 | LED Support Plate                        |
| 9    | CP20VCL.09 | PCB                                      |
| 10   | CP20VCL.10 | Self Tapping Screw ST2.9 x 8             |
| 11   | CP20VCL.11 | Switch                                   |
| 12   | CP20VCL.12 | Switch Plate                             |
| 13   | CP20VCL.13 | Switch Button                            |
| 14   | CP20VCL.14 | Side Protection Cover (Rubber)           |
| 15   | CP20VCL.15 | Self Tapping Screw ST2.5 x 12            |
| 16   | CP20VCL.16 | Rubber Grip                              |
| 17   | CP20VCL.17 | Battery Connection                       |
| 18   | CP20VCL.18 | Self Tapping Screw ST2.9 x 8             |
| 20   | CP20VCL.20 | Lamp Body                                |
| 21   | CP20VCL.21 | Fixing Sleeve                            |
| 22   | CP20VCL.22 | Gear Wheel                               |

| Item | Part No.   | Description                     |
|------|------------|---------------------------------|
| 23   | CP20VCL.23 | Geared Box Cover                |
| 24   | SN6.S      | Steel Nut M6 Zinc               |
| 25   | CP20VCL.25 | Rubber Seal                     |
| 26   | FWM8.S     | Flat Washer M8 Zinc             |
| 27   | SN8.S      | Steel Nut M8 Zinc               |
| 28   | CP20VCL.28 | Rotation Pivot                  |
| 29   | CP20VCL.29 | Rubber Seal                     |
| 30   | FWM12.S    | Flat Washer M12 Zinc            |
| 31   | SS630.S    | Hex Head Set Screw M6 X 30 Zinc |
| 32   | CP20VCL.32 | Side Cap (A)                    |
| 33   | CP20VCL.33 | Clamp Body Rubber Cover (A)     |
| 34   | CP20VCL.34 | Clamp Cover Rubber Cover (A)    |
| 35   | CP20VCL.35 | Ext Circlip                     |
| 36   | CP20VCL.36 | Clamp Body                      |
| 37   | CP20VCL.37 | Clamp Body Rubber Cover (B)     |
| 38   | CP20VCL.38 | Clamp Cover Rubber Cover (B)    |
| 39   | CP20VCL.39 | Clamp Cover                     |
| 40   | CP20VCL.40 | Clamp Body Pin                  |
| 41   | CP20VCL.41 | Side Cap (B)                    |
| 42   | CP20VCL.42 | Self Tapping Screw ST2.9 x 12   |
| 43   | CP20VCL.43 | Gear Wheel Body                 |