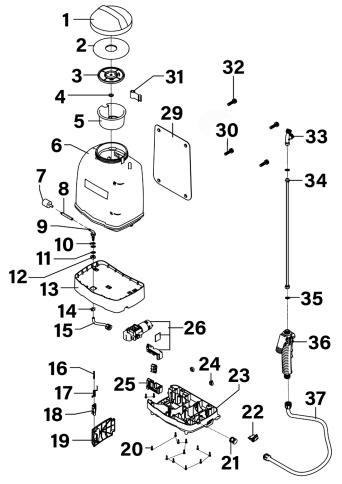

## **Cordless Garden Backpack Sprayer 20V** 15L - Body Only

| Item | Part No.    | Description              |
|------|-------------|--------------------------|
| 1    | CP20VGBS-01 | Top Cap For Water Tank   |
| 2    | CP20VGBS-02 | Seal For Top Cap         |
| 3    | CP20VGBS-03 | Plate For Top Cap        |
| 4    | CP20VGBS-04 | Toothed Washer Ø8        |
| 5    | CP20VGBS-05 | Water Tank Filter        |
| 6    | CP20VGBS-06 | Water Tank 15L           |
| 7    | CP20VGBS-07 | Strainer                 |
| 8    | CP20VGBS-08 | Water Inlet              |
| 9    | CP20VGBS-09 | Water Connector          |
| 10   | CP20VGBS-10 | Rubber Seal              |
| 11   | CP20VGBS-11 | Worm Wheel Gasket        |
| 12   | SN10.S      | Steel Nut M10 Zinc       |
| 13   | CP20VGBS-13 | Water Tank Base          |
| 14   | CP20VGBS-14 | Seal for Connection Pipe |
| 15   | CP20VGBS-15 | Connection Pipe          |
| 16   | CP20VGBS-16 | Pin for Buckle           |
| 17   | CP20VGBS-17 | Spring For Buckle        |
| 18   | CP20VGBS-18 | Buckle                   |

| Item | Part No.       | Description                       |
|------|----------------|-----------------------------------|
| 19   | CP20VGBS-19    | Battery Cover                     |
| 20   | CP20VGBS-20    | Tapping Screw ST4.2 x 16          |
| 21   | CP20VGBS-21    | Protection Cover                  |
| 22   | CP20VGBS-22    | Waterproof Switch                 |
| 23   | CP20VGBS-23    | Bottom Cover for Water Tank Base  |
| 24   | CP20VGBS-24    | Square Nut M6                     |
| 25   | CP20VGBS-25    | Bottom Cover for Cable Socket     |
| 26   | CP20VGBS-26-28 | Water Pump Assembly               |
| 29   | CP20VGBS-29    | Back Proctection Pad              |
| 30   | CP20VGBS-30    | Hex Socket Pan Head Screw M6 x 15 |
| 31   | CP20VGBS-31    | Hanging Buckle                    |
| 32   | CP20VGBS-32    | Hex Socket Pan Head Screw M6 x 8  |
| 33   | CP20VGBS-33    | Nozzle                            |
| 34   | CP20VGBS-34    | Spray Lance                       |
| 35   | CP20VGBS-35    | Packing Seal                      |
| 36   | CP20VGBS-36    | Control Handle                    |
| 37   | CP20VGBS-37    | Water Pipe                        |