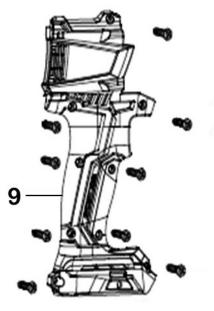

| Item | Part No.      | Description                               |
|------|---------------|-------------------------------------------|
| 9    | CP20VIDX.09   | Casing Complete                           |
| 10   | NLN4.S        | Nyloc Nut M4 Zinc                         |
| 11   | CP20VIDX.11   | Belt Hook                                 |
| 12   | MSP410.S      | Machine Screw Pan Head Phillips M4 X 10mm |
| 13   | CP20VIDX.13   | Rear Cover                                |
| 14   | DAS150T.V4-42 | Rd Head S/T Screw M4 X 14 Black           |
| 17   | CP20VIDX.17   | Protection Cover                          |
| 18   | CP20VIDX.18   | Rubber Protection Ring                    |