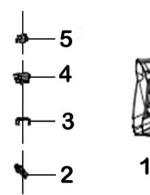

## Parts Information: Brushless Impact Wrench 20V 1/2"Sq Drive 300Nm - Body Only Model No: CP20VIWX

| Item | Part No.    | Description                   |
|------|-------------|-------------------------------|
| 1    | CP20VIWX.01 | Gearbox                       |
| 2    | CP20VIDX.02 | LED Cover                     |
| 3    | CP20VIDX.03 | Isolation Plate               |
| 4    | CP20VIDX.04 | Cover                         |
| 5    | CP20VIDX.05 | Adjustment Button             |
| 6    | CP20VIDX.06 | Battery Connection Plate      |
| 7    | CP20VIDX.07 | Variable Speed Control Switch |
| 8    | CP20VIDX.08 | Forward/Reverse Rod           |

| Item | Part No.      | Description                               |
|------|---------------|-------------------------------------------|
| 9    | CP20VIDX.09   | Casing Complete                           |
| 10   | NLN4.S        | Nyloc Nut M4 Zinc                         |
| 11   | CP20VIDX.11   | Belt Hook                                 |
| 12   | MSP410.S      | Machine Screw Pan Head Phillips M4 X 10mm |
| 13   | CP20VIDX.13   | Rear Cover                                |
| 14   | DAS150T.V4-42 | Rd Head S/T Screw M4 X 14 Black           |
| 17   | CP20VIDX.17   | Protection Cover                          |
| 18   | CP20VIDX.18   | Rubber Protection Ring                    |