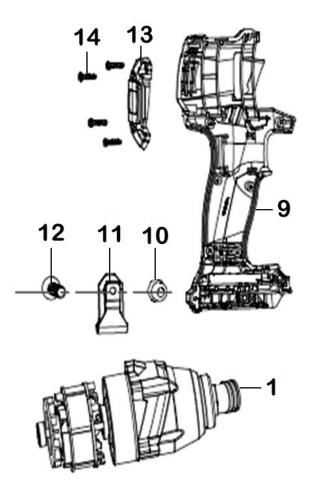

## Parts Information: Brushless Impact Wrench 20V 1/2"Sq Drive 300Nm - Body Only Model No: CP20VIWX

| Item | Part No.    | Description                   |
|------|-------------|-------------------------------|
| 1    | CP20VIWX.01 | Gearbox                       |
| 2    | CP20VIDX.02 | LED Cover                     |
| 3    | CP20VIDX.03 | Isolation Plate               |
| 4    | CP20VIDX.04 | Cover                         |
| 5    | CP20VIDX.05 | Adjustment Button             |
| 6    | CP20VIDX.06 | Battery Connection Plate      |
| 7    | CP20VIDX.07 | Variable Speed Control Switch |
| 8    | CP20VIDX.08 | Forward/Reverse Rod           |

| Item | Part No.      | Description                               |
|------|---------------|-------------------------------------------|
| 9    | CP20VIDX.09   | Casing Complete                           |
| 10   | NLN4.S        | Nyloc Nut M4 Zinc                         |
| 11   | CP20VIDX.11   | Belt Hook                                 |
| 12   | MSP410.S      | Machine Screw Pan Head Phillips M4 X 10mm |
| 13   | CP20VIDX.13   | Rear Cover                                |
| 14   | DAS150T.V4-42 | Rd Head S/T Screw M4 X 14 Black           |
| 17   | CP20VIDX.17   | Protection Cover                          |
| 18   | CP20VIDX.18   | Rubber Protection Ring                    |