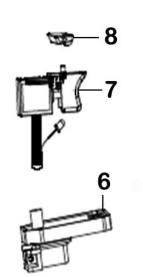

## Parts Information: Brushless Impact Wrench 20V 1/2"Sq Drive 300Nm - Body Only Model No: CP20VIWX

| Item | Part No.    | Description                   |
|------|-------------|-------------------------------|
| 1    | CP20VIWX.01 | Gearbox                       |
| 2    | CP20VIDX.02 | LED Cover                     |
| 3    | CP20VIDX.03 | Isolation Plate               |
| 4    | CP20VIDX.04 | Cover                         |
| 5    | CP20VIDX.05 | Adjustment Button             |
| 6    | CP20VIDX.06 | Battery Connection Plate      |
| 7    | CP20VIDX.07 | Variable Speed Control Switch |
| 8    | CP20VIDX.08 | Forward/Reverse Rod           |

| Item | Part No.      | Description                               |
|------|---------------|-------------------------------------------|
| 9    | CP20VIDX.09   | Casing Complete                           |
| 10   | NLN4.S        | Nyloc Nut M4 Zinc                         |
| 11   | CP20VIDX.11   | Belt Hook                                 |
| 12   | MSP410.S      | Machine Screw Pan Head Phillips M4 X 10mm |
| 13   | CP20VIDX.13   | Rear Cover                                |
| 14   | DAS150T.V4-42 | Rd Head S/T Screw M4 X 14 Black           |
| 17   | CP20VIDX.17   | Protection Cover                          |
| 18   | CP20VIDX.18   | Rubber Protection Ring                    |