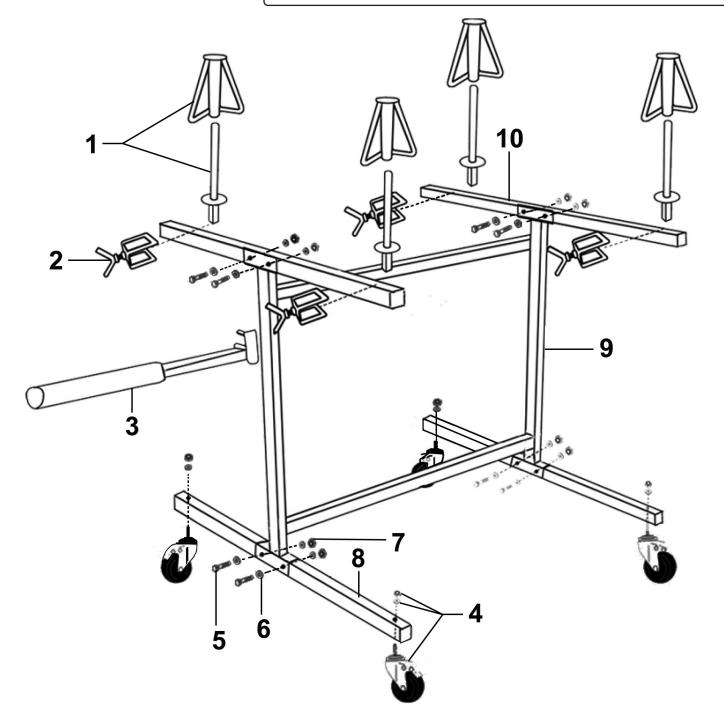

## Alloy Wheel Repair/Painting Stand - 4 Wheel Capacity

Model No: MK74

| Item | Part No. | Description                      |
|------|----------|----------------------------------|
| 1    | MK74.01  | Cone (c/w Support Bar)           |
| 2    | MK74.02  | Support Buckle with Knob         |
| 3    | MK74.03  | Side Handle                      |
| 4    | MK74.04  | Swivel Castor Wheel Set          |
| 5    | SS1050.S | Hex Head Set Screw M10 X 50 Zinc |

| Item | Part No. | Description           |
|------|----------|-----------------------|
| 6    | FWM10.S  | Flat Washer M10 Zinc  |
| 7    | NLN10.S  | Nyloc Nut M10 Zinc    |
| 8    | MK74.08  | Wheel Frame           |
| 9    | MK74.09  | Upright Frame         |
| 10   | MK74.10  | Side Frame (for Cone) |