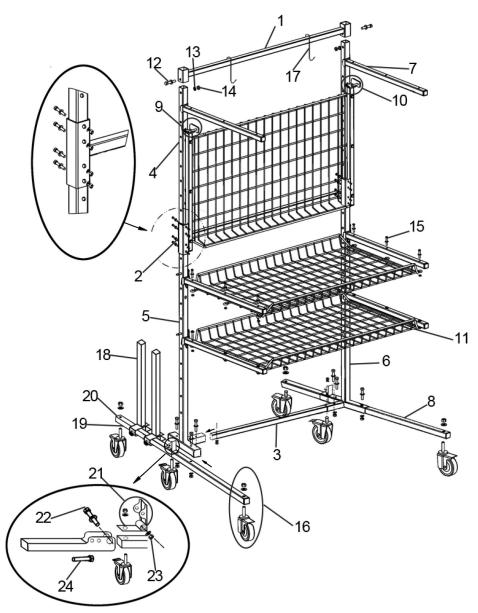

## Parts Information: Parts Cart with Panel Train Model No: MK75

| Item | Part No. | Description                     |
|------|----------|---------------------------------|
| 1    | MK75.01  | Top Connect Bar                 |
| 2    | MK75.02  | Middle Connect Bar              |
| 3    | MK75.03  | Bottom Connect Bar              |
| 4    | MK75.04  | Upper Vertical Bar              |
| 5    | MK75.05  | Lower Vertical Bar (L)          |
| 6    | MK75.06  | Lower Vertical Bar (R)          |
| 7    | MK75.07  | Support Arm                     |
| 8    | MK75.08  | Base Frame                      |
| 9    | MK75.09  | Support Arm with Holes (L)      |
| 10   | MK75.10  | Support Arm with Holes (R       |
| 11   | MK75.11  | Mesh Shelf                      |
| 12   | SS850.S  | Hex Head Set Screw M8 X 50 Zinc |

| Item | Part No. | Description                      |
|------|----------|----------------------------------|
| 13   | FWM8.S   | Flat Washer M8 Zinc              |
| 14   | NLN8.S   | Nyloc Nut M8 Zinc                |
| 15   | SS840.S  | Hex Head Set Screw M8 X 40 Zinc  |
| 16   | MK75.16  | Castor Wheel Set                 |
| 17   | MK75.17  | Hook (L-Shape)                   |
| 18   | MK75.18  | Vertical Support Arm with Foam   |
| 19   | MK75.19  | Support Buckle with Knob         |
| 20   | MK75.20  | Back Base Frame                  |
| 21   | MK75.21  | Connector (L-Shape)              |
| 22   | SS1050.S | Hex Head Set Screw M10 X 50 Zinc |
| 23   | NLN10.S  | Nyloc Nut M10 Zinc               |
| 24   | MK75.24  | Side Pin (M8 x 50)               |