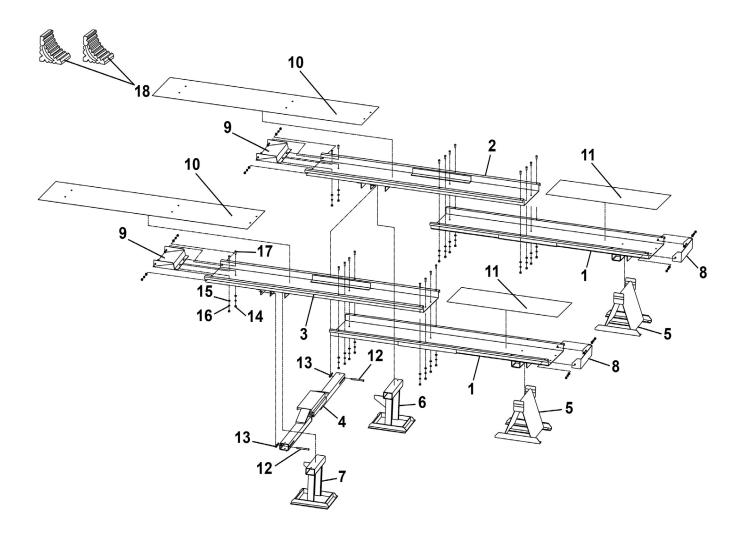

## Car Lift/Ramp 3tonne Model No: MR1.V2

| Item | Part No.  | Description                   |
|------|-----------|-------------------------------|
| 1    | MR1-V2-01 | Ramp 'B'                      |
| 2    | MR1-V2-02 | Ramp 'A' (L/H)                |
| 3    | MR1-V2-03 | Ramp 'C' (R/H)                |
| 4    | MR1-V2-04 | Lifting Beam                  |
| 5    | MR1-V2-05 | Front Stand                   |
| 6    | MR1-V2-06 | Rear Stand (L/H)              |
| 7    | MR1-V2-07 | Rear Stand (R/H)              |
| 8    | MR1-V2-08 | Stop Plate                    |
| 9    | MR1-V2-09 | Support Plate for Wheel Chock |

| Item | Part No.   | Description                            |
|------|------------|----------------------------------------|
| 10   | MR1-V2-10  | Grip Tape (A)                          |
| 11   | MR1-V2-11  | Grip Tape (B)                          |
| 12   | MR1-V2-12  | Support Pin                            |
| 13   | MR1-V2-13  | R-Pin                                  |
| 14   | SN10.S     | Steel Nut M10 Zinc                     |
| 15   | FWM10.S    | Flat Washer M10 Zinc                   |
| 16   | SWM10.S    | Spring Washer M10 Zinc                 |
| 17   | BHSS1025.S | Button Head Socket Screw M10 X 25 Zinc |
| 18   | MR1-V2-18  | Wheel Chock                            |