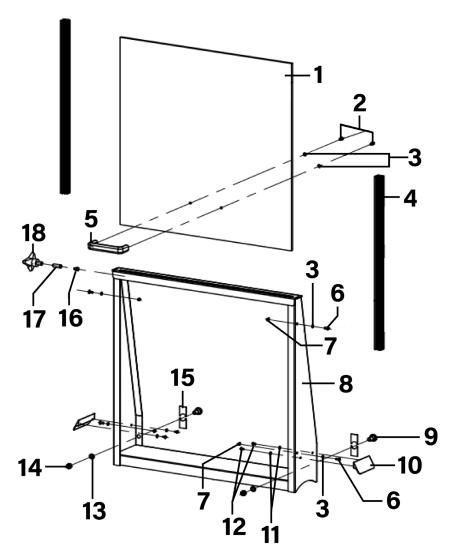

## Safety Guard for PPF20S, PPF30S Model No: PPFSG1

| Item | Part No.       | Description                              |
|------|----------------|------------------------------------------|
| 1    | FUSN-L06103    | PC Board                                 |
| 1    | FUSN-L06102    | PC Board (PPFGS3 ONLY)                   |
| 1    | FUSN-L06104    | PC Board (PPFGS4 ONLY)                   |
| 2    | MSP510.S       | Machine Screw Pan Head Phillips M5 x10mm |
| 3    | FWM5.S         | Flat Washer M5 Zinc                      |
| 4    | FUSN-L20103    | Aluminium Upright                        |
| 4    | FUSN-L20104    | Aluminium Upright (PPFGS4 ONLY)          |
| 5    | FUSN-L20102    | Handle Grip                              |
| 6    | MSP58.S        | Machine Screw Pan Head Phillips M5 X 8mm |
| 7    | FUSN-L03020020 | T-Shape Screw Nut Ø9.5 x 5.5             |
| 8    | FUSN-L0190149  | Frame                                    |
| 8    | FUSN-L0190147  | Frame (PPFGS3 ONLY)                      |
| 8    | FUSN-L0190153  | Frame (PPFGS4 ONLY)                      |

| Item | Part No.       | Description                                              |
|------|----------------|----------------------------------------------------------|
| 9    | FUSN-L0190151  | T-Shape Screw Nut Ø19 x 26.4 x M8 (PPFGSG1&PPFGSG4 ONLY) |
| 9    | FUSN-L0190150  | T-Shape Screw Nut Ø19 x 28.4 x M8 (PPFSG2 ONLY)          |
| 9    | FUSN-L0190148  | T-Shape Screw Nut Ø19 x 30.4 x M8 (PPFGS3 ONLY)          |
| 10   | FUSN-L20101    | Side Grip                                                |
| 11   | FWM4.S         | Flat Washer M4                                           |
| 12   | MSP46.S        | Machine Screw Pan Head Phillips M4 X 6mm                 |
| 13   | FWM8.S         | Flat Washer M8 Zinc                                      |
| 14   | NLN8.S         | Nyloc Nut M8 Zinc                                        |
| 15   | FUSN-L20105    | Fixing Plate                                             |
| 16   | FUSN-L0190085  | Handle Knob Saddle                                       |
| 17   | FUSN-L03010091 | Locking Knob Stud M12 x 35                               |
| 18   | FUSN-L03010086 | Locking Knob                                             |