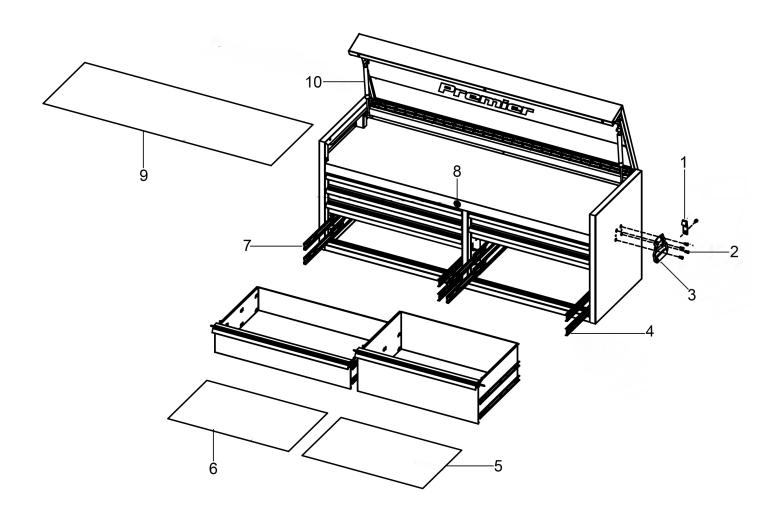

## **Topchest 7 Drawer 1415mm Heavy-Duty** Black

Model No: PTB141507

| Item | Part No.   | Description                  |
|------|------------|------------------------------|
| 1    | AP28104.10 | Connector                    |
| 2    | SS612.S    | Hex Head Set Screw M6 x 12mm |
| 3    | PTB-306001 | Chest Handle                 |
| 4    | PTB-300023 | Bearing Slide R              |
| 5    | PTB-552183 | Drawer Liner 615 x 385mm     |
| 6    | PTB-552094 | Drawer Liner 695 x 385mm     |
| 7    | PTB-300022 | Bearing Slide (L)            |

| Item | Part No.    | Description                   |
|------|-------------|-------------------------------|
| 8    | PTB-304007  | Lock and Key 1201             |
| 9    | PTB-552182  | Top Liner                     |
| 10   | PTB-303181  | Gas Strut                     |
|      | PTB-304007A | Lock and Key 1202 (Not Shown) |
|      | PTB-304007B | Lock and Key 1203 (Not Shown) |
|      | PTB-304007C | Lock and Key 1204 (Not Shown) |