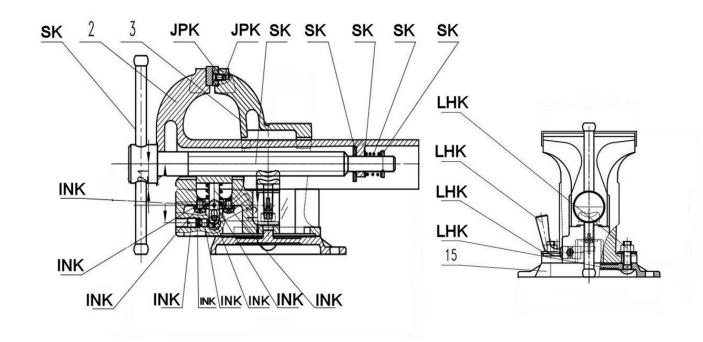

## Vice 125mm Quick Action Swivel Base SG

**Model No: QAVE125** 

| Item | Part No.    | Description               |
|------|-------------|---------------------------|
| INK  | QAVE125.INK | INSIDE NUT KIT            |
| JPK  | QAVE125.JPK | JAW FACE PLATE KIT (PAIR) |
| LHK  | QAVE125.LHK | LOCKING HANDLE KIT        |
| SK   | QAVE125.SK  | SPINDLE KIT               |

| Item | Part No.   | Description |
|------|------------|-------------|
| 2    | QAVE125.02 | FRONT JAW   |
| 3    | QAVE125.03 | BACK JAW    |
| 15   | QAVE125.15 | SWIVEL BASE |

NOTE: It is our policy to continually improve products and as such we reserve the right to alter data, specifications and component parts without prior notice. IMPORTANT: No liability is accepted for incorrect use of product.