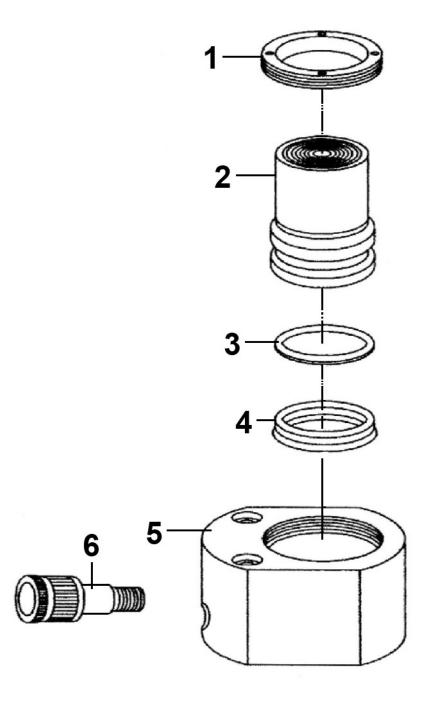

## **Push Ram - Short 5tonne Model No: RE97XS05**

| Item | Part No.    | Description                |
|------|-------------|----------------------------|
| 1    | RE97XS05.01 | Nut Ring With Outer Thread |
| 2    | RE97XS05.02 | Ram                        |
| 3    | RE97XS05.03 | Seal Washer                |

| Item | Part No.    | Description        |
|------|-------------|--------------------|
| 4    | RE97XS05.04 | Cup Seal 22.4x30x5 |
| 5    | RE97XS05.05 | Cylinder Base      |
| 6    | RE97XS10.06 | Quick Coupler      |