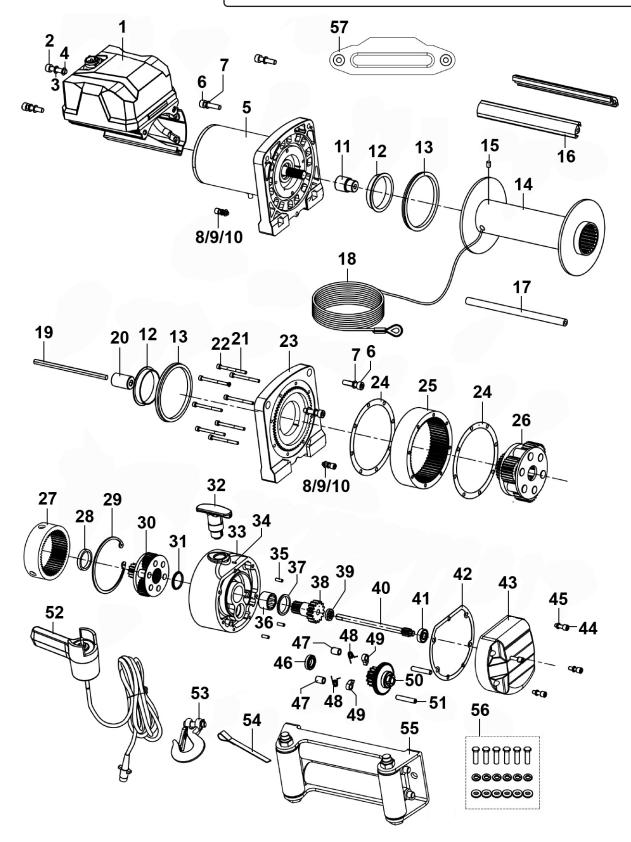

## Recovery Winch 5675kg (12500lb) Line Pull 12V Industrial Model No: RW5675.V2

| Item | Part No.     | Description                     |
|------|--------------|---------------------------------|
| 1    | RW5675.V2-01 | Control Box                     |
| 2    | SS620.S      | Hex Head Set Screw M6 X 20 Zinc |
| 3    | SWM6.SB      | Spring Washer M6 Black          |
| 4    | FWM6.SB      | Flat Washer M6 Black            |
| 5    | RW5675.V2-05 | Electric Motor Assembly         |
| 6    | SS825.S      | Hex Head Set Screw M8 X 25 Zinc |
| 7    | SWM8.SB      | Spring Washer M8 Black          |
| 8    | SS625.S      | Hex Head Set Screw M6 X 25 Zinc |
| 9    | SWM6.SB      | Spring Washer M6 Black          |
| 10   | FWM6.SB      | Flat Washer M6 Black            |
| 11   | RW5675.V2-11 | Motor Connector                 |
| 12   | RW5675.V2-12 | Drum Bushing                    |
| 13   | RW5675.V2-13 | Seal Ring                       |
| 14   | RW5675.V2-14 | Drum                            |
| 15   | GSM88.S      | Grub Screw M8x8 (Single)        |
| 16   | RW5675.V2-16 | Tie Rod                         |
| 17   | RW5675.V2-17 | Tie Rod (Round)                 |
| 18   | RW5675.V2-18 | Wire Rope                       |
| 19   | RW5675.V2-19 | Hex Shaft                       |
| 20   | RW5675.V2-20 | Shaft Connector                 |
| 21   | SS560.S      | Hex Head Set Screw M5 X 60 Zinc |
| 22   | SWM5.SB      | Spring Washer M5 Black          |
| 23   | RW5675.V2-23 | Frame For Gearbox               |
| 24   | RW5675.V2-24 | Seal (a)                        |
| 25   | RW5675.V2-25 | Gear ring (Large)               |
| 26   | RW5675.V2-26 | 4th Planetary Gear Assembly     |
| 27   | RW5675.V2-27 | Gear Ring (Small)               |
| 28   | RW5675.V2-28 | Nylon Washer (c)                |

| Item | Part No.     | Description                     |
|------|--------------|---------------------------------|
| 29   | RW5675.V2-29 | Retaining Ring For Bores 145mm  |
| 30   | RW5675.V2-30 | 3rd Planetary Gear Assembly     |
| 31   | RW5675.V2-31 | Nylon Washer (d) /              |
| 32   | RW5675.V2-32 | Clutch                          |
| 33   | RW5675.V2-33 | Gearbox Frame                   |
| 34   | SS48.S       | Hex Head Set Screw M4 X 8 Zinc  |
| 35   | RW5675.V2-35 | Parallel Pins                   |
| 36   | RW5675.V2-36 | Bearing HK2520                  |
| 37   | RW5675.V2-37 | Nylon Washer (a)                |
| 38   | RW5675.V2-38 | 3rd Stage Sun Gear              |
| 39   | RW5675.V2-39 | Nylon Washer (b)                |
| 40   | RW5675.V2-40 | 1st Stage Sun Gear              |
| 41   | B/6000-2RS   | Bearing 6000-2rs                |
| 42   | RW5675.V2-42 | Seal (b)                        |
| 43   | RW5675.V2-43 | End Bracket                     |
| 44   | SS620.S      | Hex Head Set Screw M6 X 20 Zinc |
| 45   | SWM6.SB      | Spring Washer M6 Black          |
| 46   | RW5675.V2-46 | Ball Bearing 61902              |
| 47   | RW5675.V2-47 | Detent Fix Sleeve               |
| 48   | RW5675.V2-48 | Spring                          |
| 49   | RW5675.V2-49 | Detent                          |
| 50   | RW5675.V2-50 | Ratchet Wheel Assembly          |
| 51   | RW5675.V2-51 | Parallel Pins                   |
| 52   | RW5675.V2-52 | Switch                          |
| 53   | RW5675.V2-53 | Hook                            |
| 54   | RW5675.V2-54 | Hand Saver Strap                |
| 55   | RW5675.V2-55 | Fairlead Assembly               |
| 56   | RW5675.V2-56 | Hardware Kit                    |