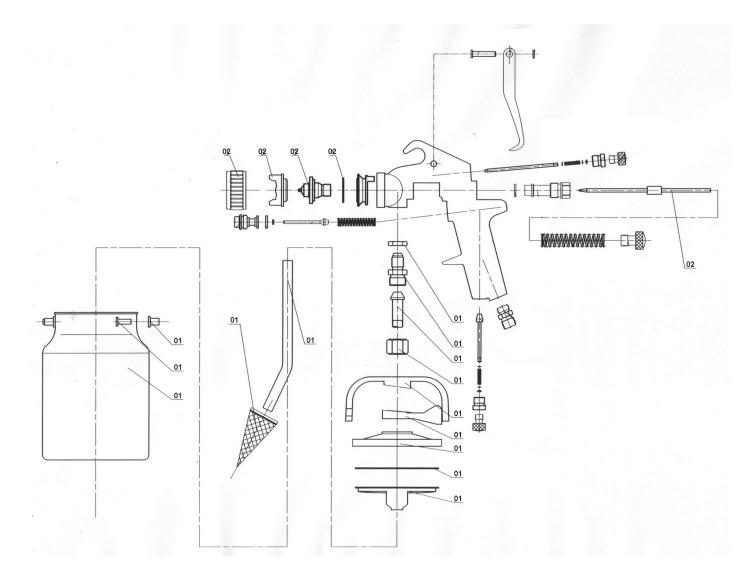

## Parts Information: Suction Feed Spray Gun Model No: S717 / S720 / S725

| Item | Part No.   | Description                          | I | Item | Part No.   | Description                          |
|------|------------|--------------------------------------|---|------|------------|--------------------------------------|
| 1    | WEN-CUP2   | Suction Aluminum Pot 1000ml          |   | 2    | WEN-SET1.7 | 1.7mm Set-Up (Nozzle/Air Cap/Needle) |
| 2    | WEN-SET2.0 | 2.0mm Set-Up (Nozzle/Air Cap/Needle) |   | 2    | WEN-SET2.5 | 2.5mm Set-Up (Nozzle/Air Cap/Needle) |