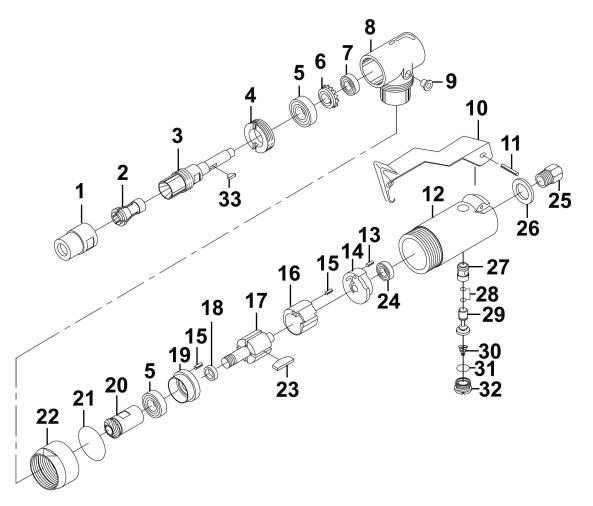

## Mini Air Die Grinder 90° Ø6mm **Model No: SA1005**

| Item | Part No.    | Description           |
|------|-------------|-----------------------|
| 1    | SA.31203-26 | Collet Nut            |
| 2    | SA.31203-25 | Collet                |
| 3    | SA.31303-31 | Spindle               |
| 4    | SA.31303-30 | Lock Nut              |
| 5    | B/608ZZ     | Bearing 608zz         |
| 6    | SA.30333-29 | Pinion Gear           |
| 7    | B/R4ZZ      | Bearing r4zz          |
| 8    | SA.31013-25 | Angle Head Housing    |
| 9    | SA.31303-26 | Oil Plug              |
| 10   | SA.31011-09 | Throttle Lever        |
| 11   | SA.P0322    | Throttle Lever Pin    |
| 12   | SA.61011-01 | Motor Housing         |
| 13   | SA.P0205    | Dowel Pin             |
| 14   | SA.61012-14 | Rear End Plate        |
| 15   | SA.P2505    | Spring Pin (Set of 2) |
| 16   | SA.31022-16 | Cylinder              |
| 17   | SA.31012-17 | Rotor                 |
| 18   | SA.31202-19 | Rotor Collar          |

| Item | Part No.    | Description                 |
|------|-------------|-----------------------------|
| 19   | SA.30232-24 | Front End Plate             |
| 20   | SA.31012-23 | Spindle Gear                |
| 21   | SA.R2815    | O-Ring (28x1.5mm)           |
| 22   | SA.31013-24 | Motor Clamp                 |
| 23   | SA.61012-18 | Rotor Blade (Set of 4)      |
| 24   | B/696ZZ     | Bearing 696zz               |
| 25   | SA.57501-09 | Inlet Bushing               |
| 26   | SA.61011-13 | Exhaust Sleeve              |
| 27   | SA.61011-02 | Valve Bushing               |
| 28   | SA.R0401    | O-Ring (4x1mm)              |
| 29   | SA.61011-04 | Throttle Valve              |
| 30   | SA.31211-05 | Valve Spring                |
| 31   | SA.R0802    | O-Ring (8x2mm)              |
| 32   | SA.61011-10 | Valve Screw                 |
| 33   | SA.31303-32 | Woodruff Key                |
|      | SA.WO017    | Hex Wrench 17mm (Not Shown) |
|      | SA.WO011    | Hex Wrench 11mm (Not Shown) |