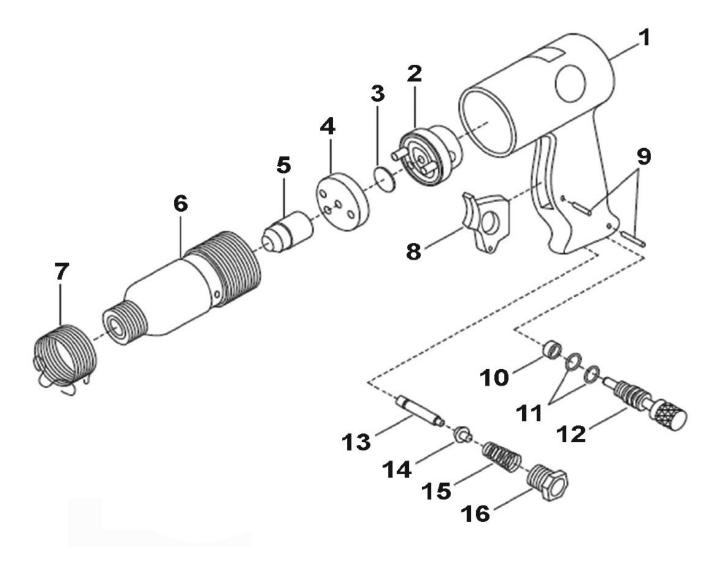

## Parts Information: Air Hammer with Chisels Long Stroke Model No: SA11.V4

| Item | Part No.    | Description         |
|------|-------------|---------------------|
| 1    | SA11.V4-01  | Housing             |
| 2    | SA12S.V4-02 | Sealing Valve       |
| 3    | SA12S.V4-03 | Valve Plate         |
| 4    | SA12S.V4-04 | Sealing Valve Cover |
| 5    | SA11.V4-05  | Piston              |
| 6    | SA11.V4-06  | Cylinder            |
| 7    | SA12S.V4-07 | Spring              |
| 8    | SA12S.V4-08 | Trigger             |

| Item | Part No.    | Description          |
|------|-------------|----------------------|
| 9    | SA12S.V4-09 | Straight Pin         |
| 10   | SA12S.V4-10 | Throttle Valve       |
| 11   | SA12S.V4-11 | O- Ring              |
| 12   | SA12S.V4-12 | Adjusting Valve Pole |
| 13   | SA12S.V4-13 | Pin                  |
| 14   | SA12S.V4-14 | Gas Admittance Valve |
| 15   | SA12S.V4-15 | Taper Spring         |
| 16   | SA28.V2-32  | Air Inlet Connector  |