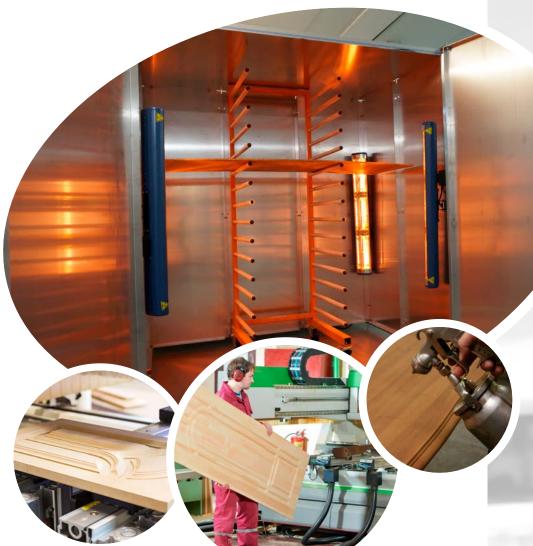

## The Heatlight infrared drying system

Makes short work of drying finishes on wood and metal

The Heatlight infrared drying system from Victory has been designed to meet the needs of busy manufacturers that need to quickly dry painted or coated wood and metal.

Victory has a long history of developing infrared products for a variety of industries, including automotive and plastics. This new system now draws on this experience to offer a much-needed solution for fast, efficient drying of finishes on wood products such as doors, panels and window frames with minimal risk of contamination by dust.

- Fast drying time minutes not hours
- Instant heat no warm-up
- Mobile racking easily moves product around