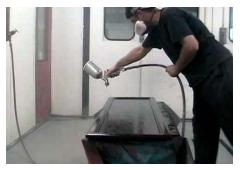

# Reduce drying time from hours to minutes

Waiting for paint, varnishes and other finishes to dry slows down the manufacturing process, especially if products that need to be sprayed must wait for other items to dry first.

The Victory system means that the drying cabinet can be located away from the spraying or painting area. The mobile racking can be loaded with product and simply wheeled away, into the drying cabinet.