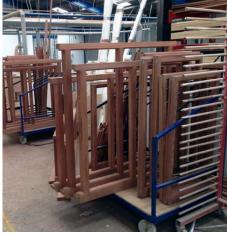

The Victory system means that the drying cabinet can be located away from the spraying or painting area. The mobile racking can be loaded with product and simply wheeled away, into the drying cabinet.