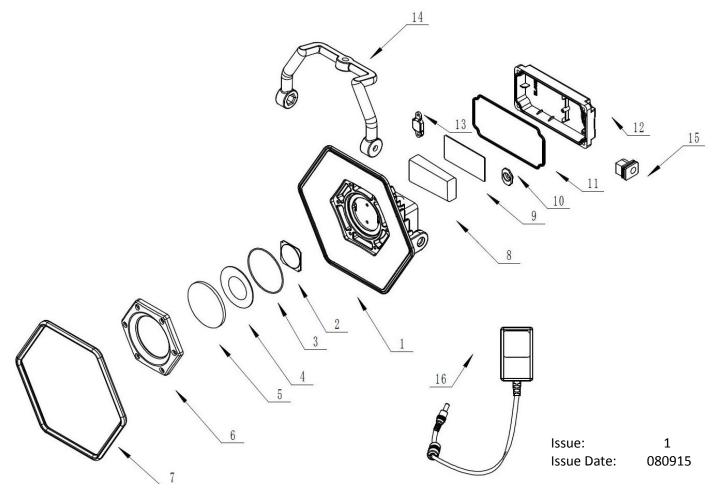

## **PARTS FOR:**

WORKLIGHT RECHARGEABLE 20W COB CRI:95

**MODEL:** LED057

| ITEM | PART NO   | DESCRIPTION                |
|------|-----------|----------------------------|
| 1    | LED057.01 | ALUMINIUM MAIN BODY        |
| 2    | LED057.02 | 20W COB                    |
| 3    | LED057.03 | O-RING                     |
| 4    | LED057.04 | PLASTIC REFLECTOR          |
| 5    | LED057.05 | TRANSPARENT GLASS COVER    |
| 6    | LED057.06 | DECORATIVE COVER           |
| 7    | LED057.07 | RED TRIM                   |
| 8    | LED057.08 | BATTERY PACK 11.1V 4400mAh |
| 9    | LED057.09 | CIRCUIT BOARD              |
| 10   | LED057.10 | SWITCH CAP                 |
| 11   | LED057.11 | WATERPROOF RING            |
| 12   | LED057.12 | BACK COVER                 |
| 13   | LED057.13 | SWITCH PEDESTAL            |
| 14   | LED057.14 | HANDLE                     |
| 15   | LED057.15 | CHARGING SOCKET            |
| 16   | LED057.16 | CHARGER 11.1V 1.8A         |