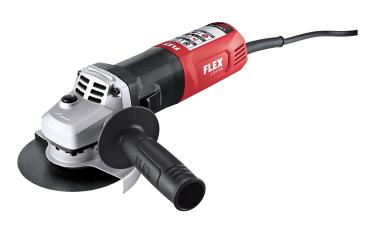

## L 12-11 125

Universal 1200 watt angle grinder, 125 mm Order no. 447676 GTIN 4030293197275

- Highly efficient and resilient motor for more power output
- Anti-Kickback this shuts down the motor on the disc being blocked
- c Effective cooling and optimised carbon geometry ensure a long service life
- Extensive dust protection for motor and gears
- Extremely light and handy
- Compact and ergonomic shape
- More ergonomic handling due to inclined side handle
- Tool-free adjustment of safety guard
- Spindle lock
- This universal angle grinder is suited for steel/metal surface finishing, for work on the site/renovation as well as for vehicle bodywork and construction firms
- Side handgrip

## **Technical data**

| 1200 W            |
|-------------------|
| 700 W             |
| 230 V             |
| 50/60 Hz          |
| 125 mm            |
| 11500 rpm         |
| M14               |
| 4.0 m             |
| 300 x 75 x 105 mm |
| 2.0 kg            |
|                   |

## Standard equipment

- 1 Sanding guard (436860)
- 1 Clamping flange (335282)
- 1 Clamping nut M 14 (100080)
- 1 Face pin spanner (100110)
- 1 Handle (450774)