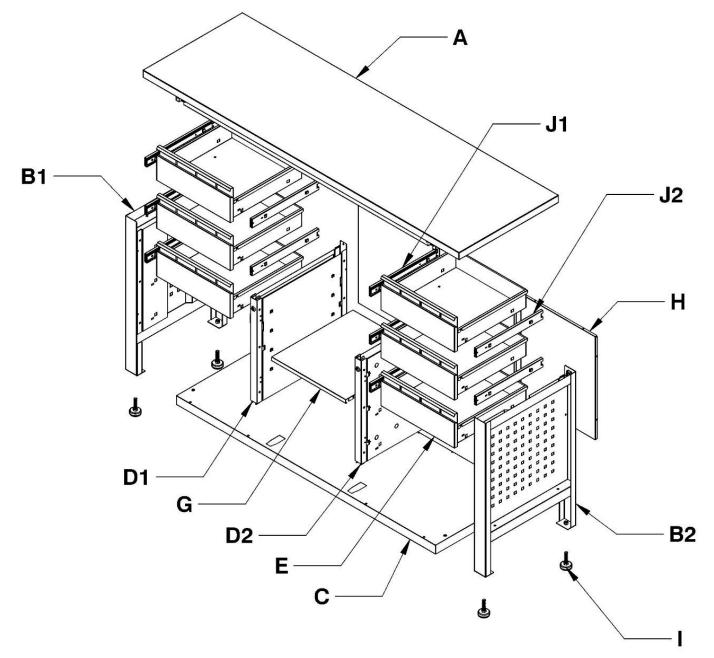

## **Workstation with 6 Drawers & Open Storage**

**Model No: AP1905D** 

| Item | Part No.   | Description           |
|------|------------|-----------------------|
| Α    | AP1905D.A  | Table Top             |
| B1   | AP1905A.B1 | Leg, Left Side        |
| B2   | AP1905A.B2 | Leg, Right Side       |
| С    | AP1905A.C  | Bottom Panel          |
| D1   | AP1905A.D1 | Centre Support, Left  |
| D2   | AP1905A.D2 | Centre Support, Right |
| Е    | AP1905A.E  | Drawer                |

| Item | Part No.   | Description            |
|------|------------|------------------------|
| G    | AP1905A.G  | Shelf 490 x 450 x 20   |
| Н    | AP1905A.H  | Back Panel             |
| I    | AP1905A.I  | Leg Leveller Assembly  |
| J1   | AP1905A.J1 | Bearing Slide, Left    |
| J2   | AP1905A.J2 | Bearing Slide, Right   |
|      | AP1905D.FK | Fixing Kit (Not Shown) |
|      | AP1905A.LK | Lock & Key (Not Shown) |