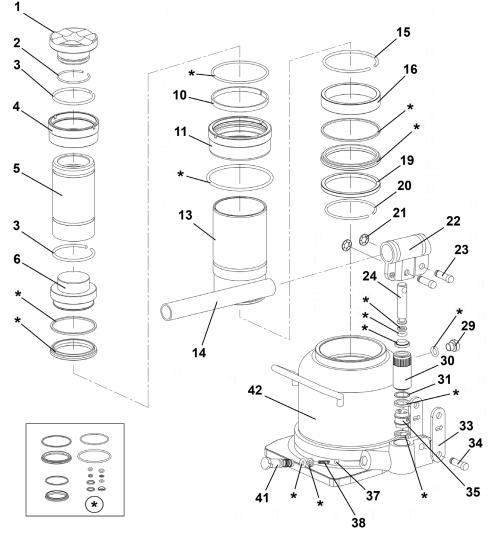

## **Bottle Jack 20 Tonne Low Profile** Telescopic

Model No: BJ20LE

| Item | Part No.  | Description             | Qty |
|------|-----------|-------------------------|-----|
| 1    | BJ20LE-01 | Top Nut                 | 1   |
| 2    | BJ20LE-02 | Steel Ring (42 x 2mm)   | 1   |
| 3    | BJ20LE-03 | Steel Ring (48 x 3.2mm) | 2   |
| 4    | BJ20LE-04 | Guide Ring              | 1   |
| 5    | BJ20LE-05 | Piston Rod              | 1   |
| 6    | BJ20LE-06 | Piston Head             | 1   |
| 10   | BJ20LE-10 | Piston Ring             | 1   |
| 11   | BJ20LE-11 | Guide Ring              | 1   |
| 13   | BJ20LE-13 | Piston Cylinder         | 1   |
| 14   | BJ20LE-14 | Pumping Handle          | 1   |
| 15   | BJ20LE-15 | Steel Ring (63 x 3.2mm) | 1   |
| 16   | BJ20LE-16 | Guide Ring for Piston   | 1   |
| 19   | BJ20LE-19 | Piston Ring             | 1   |
| 20   | BJ20LE-20 | Steel Ring (60 x 2.8mm) | 1   |
| 21   | BJ20LE-21 | Spring Retainer         | 3   |

| Item | Part No.  | Description          | Qty |
|------|-----------|----------------------|-----|
| 22   | BJ20LE-22 | Handle Socket        | 1   |
| 23   | BJ20LE-23 | Handle Socket Pin    | 2   |
| 24   | BJ20LE-24 | Pump Core            | 1   |
| 29   | BJ20LE-29 | Oil Filler Screw     | 1   |
| 30   | BJ20LE-30 | Pump Housing         | 1   |
| 31   | BJ20LE-31 | Washer               | 1   |
| 33   | BJ20LE-33 | Linking Rod          | 2   |
| 34   | BJ20LE-34 | Linking Rod Pin      | 1   |
| 35   | BJ20LE-35 | Safety Valve         | 1   |
| 37   | SB-6.0    | Steel Ball 6.0mm     | 1   |
| 38   | BJ20LE-38 | Release Valve Spring | 1   |
| 41   | BJ20LE-41 | Release Valve        | 1   |
| 42   | BJ20LE-42 | Base                 | 1   |
| *    | BJ20LE-43 | Repair/Seal Kit      | 1   |