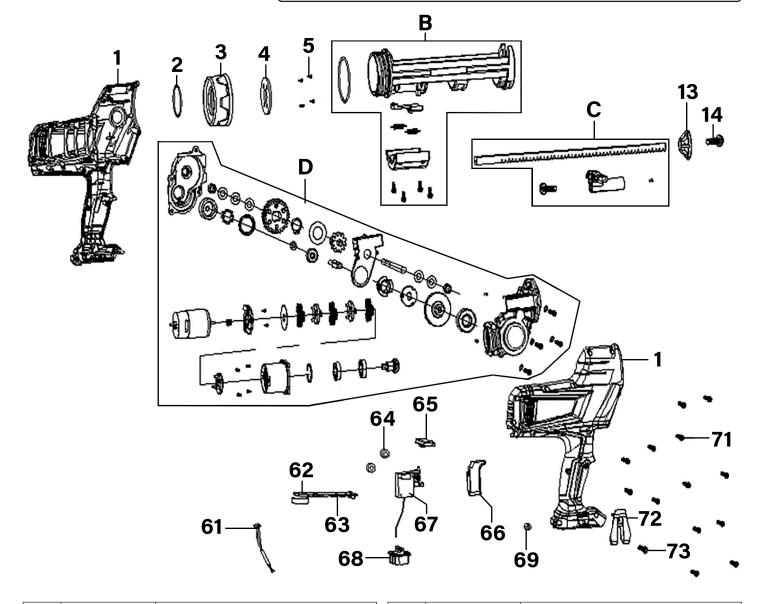

## Cordless Caulking Gun 310ml 20V SV20 Series - Body Only

**Model No: CP20VCG** 

| Item | Part No.   | Description                    |
|------|------------|--------------------------------|
| 1    | CP20VCG-01 | Casing Complete                |
| 2    | CP20VCG-02 | O-Ring                         |
| 3    | CP20VCG-03 | Connection Sleeve Bracket      |
| 4    | CP20VCG-04 | Compression Gasket             |
| 5    | CP20VCG-05 | Slotted Pan Head Screw         |
| 13   | CP20VCG-13 | Piston Bracket                 |
| 14   | CP20VCG-14 | Slotted Countersunk Head Screw |
| 61   | CP20VCG-61 | PCB Board Assembly             |
| 62   | CP20VCG-62 | Speed Control Button           |
| 63   | CP20VCG-63 | Support Plate                  |
| 64   | CP20VCG-64 | Stud                           |

| Item | Part No.   | Description                   |
|------|------------|-------------------------------|
| 65   | CP20VCG-65 | Forward/Reverse Lever         |
| 66   | CP20VCG-66 | Switch Cover                  |
| 67   | CP20VCG-67 | Trigger Switch                |
| 68   | CP20VCG-68 | Battery Connection            |
| 69   | CP20VCG-69 | Lock Nut                      |
| 71   | CP20VCG-71 | Self Tapping Screw            |
| 72   | CP20VCG-72 | Belt Hook                     |
| 73   | CP20VCG-73 | Pan Head Screw for Belt Hook  |
| В    | CP20VCG-B  | Caulking Gun Bracket Assembly |
| С    | CP20VCG-C  | Connecting Rod Assembly       |
| D    | CP20VCG-D  | Motor/Gearbox Assembly        |