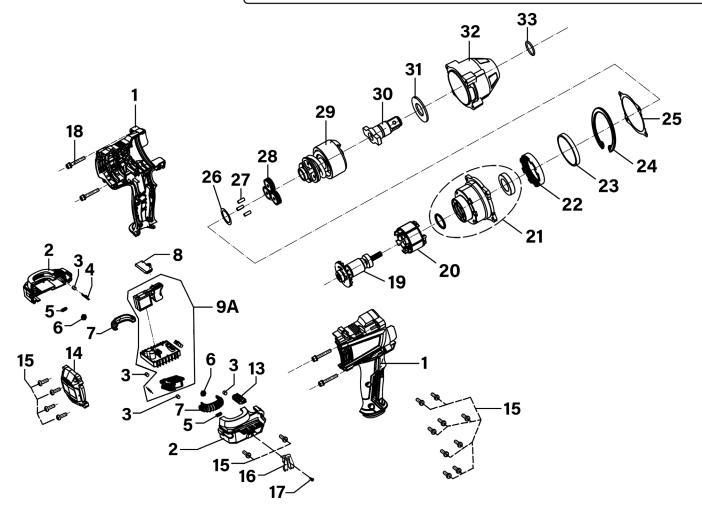

## Impact Wrench 20V SV20 Series 1/2"Sq Drive - Body Only

**Model No: CP20VXIW** 

| Item | Part No.     | Description                         | Qty |
|------|--------------|-------------------------------------|-----|
| 1    | CP20VXIW-01  | Main Case Complete (Left & Right)   | 1   |
| 2    | CP20VXIW-02  | Front Support Cover                 | 1   |
| 3    | CP20VXIW-03  | Rubber Pin                          | 4   |
| 4    | CP20VXIW-04  | Anti-Vibration Plate                | 1   |
| 5    | CP20VXIW-05  | Anti-Vibration Spring               | 2   |
| 6    | SN4.S        | Steel Nut M4 Zinc                   | 2   |
| 7    | CP20VXIW-07  | Rubber Protection Pad               | 2   |
| 8    | CP20VXIW-08  | Forward/Reverse Lever               | 1   |
| 9A   | CP20VXIW-09A | Switch Assembly                     | 1   |
| 13   | CP20VXIW-13  | Gear Frame                          | 1   |
| 14   | CP20VXIW-14  | End Cap                             | 1   |
| 15   | CP20VXIW-15  | Pan Head Tapping Screw ST4.2 x 16-F | 15  |
| 16   | CP20VXIW-16  | Belt Hook                           | 1   |
| 17   | CP20VXIW-17  | Phillips Slot Head Screw M4x16      | 1   |
| 18   | CP20VXIW-18  | Casing Screw M5x35                  | 4   |
| 19   | CP20VXIW-19  | Brushless Rotor                     | 1   |

| Item | Part No.    | Description                              | Qty |
|------|-------------|------------------------------------------|-----|
| 20   | CP20VXIW-20 | Stator                                   | 1   |
| 21   | CP20VXIW-21 | Gearbox c/w Deep Groove Bearing & O-Ring | 1   |
| 22   | CP20VXIW-22 | Large Internal Gear Ring                 | 1   |
| 23   | CP20VXIW-23 | Plastic Washer                           | 1   |
| 24   | CP20VXIW-24 | Internal Circlip                         | 1   |
| 25   | CP20VXIW-25 | Rear Gasket                              | 1   |
| 26   | CP20VXIW-26 | Washer for Rear Impact Assembly          | 1   |
| 27   | CP20VXIW-27 | Planetary Gear Pin                       | 3   |
| 28   | CP20VXIW-28 | Planetary Gear                           | 3   |
| 29   | CP20VXIW-29 | Rear Impact Assembly                     | 1   |
| 30   | CP20VXIW-30 | Front Impact Assembly                    | 1   |
| 31   | CP20VXIW-31 | Washer for Front Impact Assembly         | 1   |
| 32   | CP20VXIW-32 | Front Casing                             | 1   |
| 33   | CP20VXIW-33 | O-Ring for Front Casing                  | 1   |