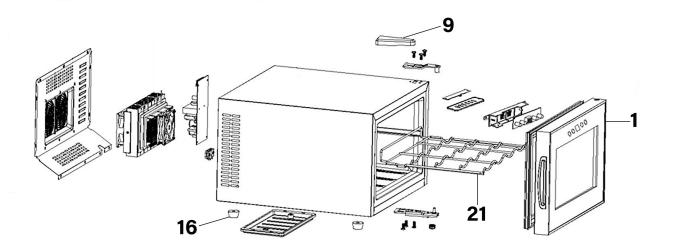

Parts Information: Baridi 8 Bottle Wine Cooler, Thermoelectric, 8-18°C, Touch **Control, Table Top** Model No: DH218

| Item | Part No. | Description | Ite | m | Part No. | Description      |
|------|----------|-------------|-----|---|----------|------------------|
| 1    | DH10590  | Glass door  | 16  | 6 | DH10159  | Rubber Foot 17mm |
| 9    | DH10275  | Hinge cover | 2   | 1 | DH10591  | Shelf            |