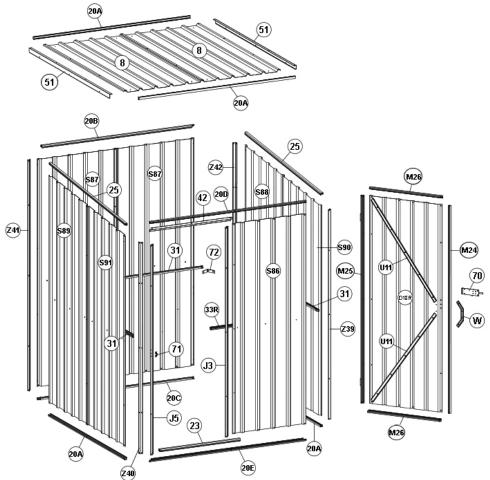

## Dellonda Galvanised Steel Garden/ Outdoor/Storage Shed, 1.51 x 1.51 x 2m, Pent Style Roof - Green

Model No: DG114

| Item | Part No. | Description                      |
|------|----------|----------------------------------|
| 8    | DG10703  | Roof                             |
| 23   | DG10710  | Lower Support (Door)             |
| 25   | DG10711  | Upper Support (Side Panel)       |
| 31   | DG10712  | Middle Support (Rear Panel)      |
| 42   | DG10714  | Upper Support (Door)             |
| 51   | DG10715  | End Roof Support                 |
| 70   | DG10717  | Bolt Lock                        |
| 71   | DG10718  | Lock Brace                       |
| 72   | DG10719  | Angle Brace                      |
| 20A  | DG10705  | Support For Roof/Side Panel      |
| 20B  | DG10706  | Upper Support (Rear Panel)       |
| 20C  | DG10707  | Lower Support (Rear Panel)       |
| 20D  | DG10708  | Upper Support (Door/Front Panel) |
| 20E  | DG10709  | Lower Support (Door/Front Panel) |
| 33R  | DG10713  | Middle Support (Front Panel R/S) |
| D18R | DG10723  | Door                             |
| J3   | DG10726  | Door Support Beam (Right Side)   |

| Item | Part No. | Description                             |
|------|----------|-----------------------------------------|
| J5   | DG10728  | Door Support Beam (Left Side)           |
| M24  | DG10729  | Door Side Beam (R/S)                    |
| M25  | DG10730  | Door Side Beam (L/S)                    |
| M26  | DG10731  | Upper/Lower Support Beam (Door)         |
| S86  | DG10733  | Front Panel                             |
| S87  | DG10734  | Rear Panel (Left/Right Side)            |
| S88  | DG10735  | Side Panel (Right Side)                 |
| S89  | DG10736  | Side Panel (Left Side)                  |
| S90  | DG10737  | Side Panel (Right Side)                 |
| S91  | DG10738  | Side Panel (Left Side)                  |
| U11  | DG10741  | Door Brace                              |
| W    | DG10742  | Door Handle                             |
| Z39  | DG10743  | Upright Support Beam (Front Right Side) |
| Z40  | DG10744  | Upright Support Beam (Front Left Side)  |
| Z41  | DG10745  | Upright Support Beam (Rear Left Side)   |
| Z42  | DG10746  | Upright Support Beam (Rear Right Side)  |