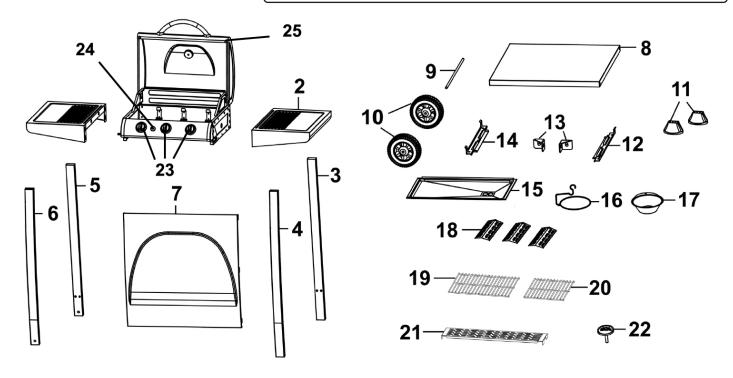

## Dellonda 3 Burner Gas BBQ with Piezo Ignition, Built-In Thermometer, Black/ Stainless Steel

**Model No: DG14** 

| 2         DG10100         Side Table           3         DG10101         Back Leg (Right) Straight           4         DG10102         Front Leg (Right) Angled           5         DG10103         Back Leg (Left) Straight           6         DG10104         Front Leg (Left) Angled           7         DG10096         Front Panel           8         DG10097         Bottom Panel |  |
|-------------------------------------------------------------------------------------------------------------------------------------------------------------------------------------------------------------------------------------------------------------------------------------------------------------------------------------------------------------------------------------------|--|
| 4 DG10102 Front Leg (Right) Angled 5 DG10103 Back Leg (Left) Straight 6 DG10104 Front Leg (Left) Angled 7 DG10096 Front Panel                                                                                                                                                                                                                                                             |  |
| 5 DG10103 Back Leg (Left) Straight 6 DG10104 Front Leg (Left) Angled 7 DG10096 Front Panel                                                                                                                                                                                                                                                                                                |  |
| 6 DG10104 Front Leg (Left) Angled 7 DG10096 Front Panel                                                                                                                                                                                                                                                                                                                                   |  |
| 7 DG10096 Front Panel                                                                                                                                                                                                                                                                                                                                                                     |  |
| 1 1 1 1 1 1 1 1 1 1 1 1 1 1 1 1 1 1 1 1                                                                                                                                                                                                                                                                                                                                                   |  |
| 8 DG10097 Bottom Panel                                                                                                                                                                                                                                                                                                                                                                    |  |
|                                                                                                                                                                                                                                                                                                                                                                                           |  |
| 9 DG10107 Wheel Axle                                                                                                                                                                                                                                                                                                                                                                      |  |
| 10 DG10108 Wheel, Fixed (D:150 W:44 B: 8)                                                                                                                                                                                                                                                                                                                                                 |  |
| 11 DG10109 Stand Leg                                                                                                                                                                                                                                                                                                                                                                      |  |
| 12 DG10110 Supporting Beam (Right)                                                                                                                                                                                                                                                                                                                                                        |  |
| 13 DG10111 Fixing Bracket                                                                                                                                                                                                                                                                                                                                                                 |  |
| 14 DG10112 Supporting Beam (Left)                                                                                                                                                                                                                                                                                                                                                         |  |
| 15 DG10126 Grease Collection Tray                                                                                                                                                                                                                                                                                                                                                         |  |

| Item | Part No. | Description                                               |
|------|----------|-----------------------------------------------------------|
| 16   | DG10151  | Grease Collector Rack                                     |
| 17   | DG10152  | Grease Collector                                          |
| 18   | DG10153  | Flame Protector                                           |
| 19   | DG10113  | Cooking Grill (22 x 41.5cm) Wire                          |
| 20   | DG10098  | Cooking Grill (35 x 41.5cm) Wire                          |
| 21   | DG10099  | Warming Rack                                              |
| 22   | DG10115  | Thermometer                                               |
| 23   | DG10116  | Control Knob                                              |
| 24   | DG10170  | Piezo-Ignitor c/w Wire                                    |
| 25   | DG10119  | Top Lid Foot                                              |
|      | DG10117  | Burner (Not Shown)                                        |
|      | DG10118  | Fixing Kit (Not Shown)                                    |
|      | DG10001  | Uk Regulator & Hose Clip (c/w knob) 37mbar<br>(Not Shown) |