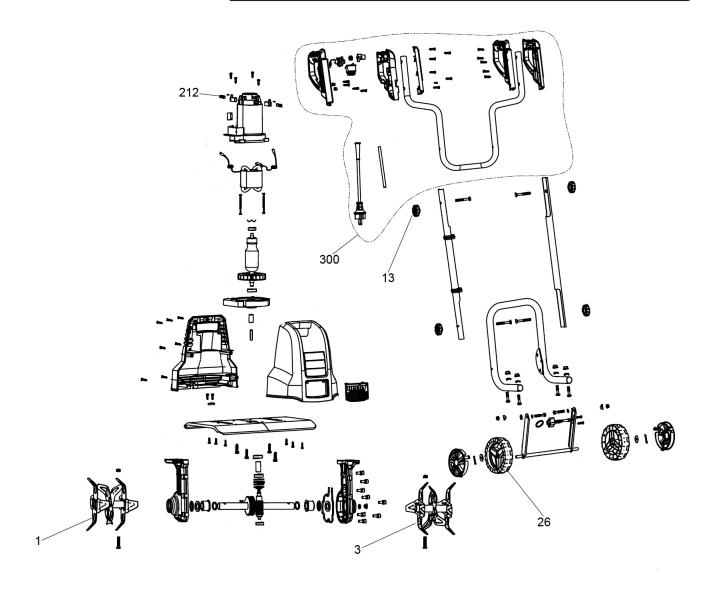

## Parts Information: **Dellonda 1500W Electric Tiller/Cultivator, 40cm Working Width, 22cm Working Depth, 6 Blades, 10m**

**Model No: DG217** 

**Power Cable** 

| Item | Part No. | Description            |
|------|----------|------------------------|
| 1    | DG10912  | Blade Assembly (Right) |
| 3    | DG10913  | Blade Assembly (Left)  |
| 13   | DG10914  | Knob - Green           |

| Item | Part No. | Description           |
|------|----------|-----------------------|
| 26   | DG10915  | Wheel                 |
| 212  | DG10916  | Carbon Brush Set      |
| 300  | DG10917  | H Switch Box Assembly |