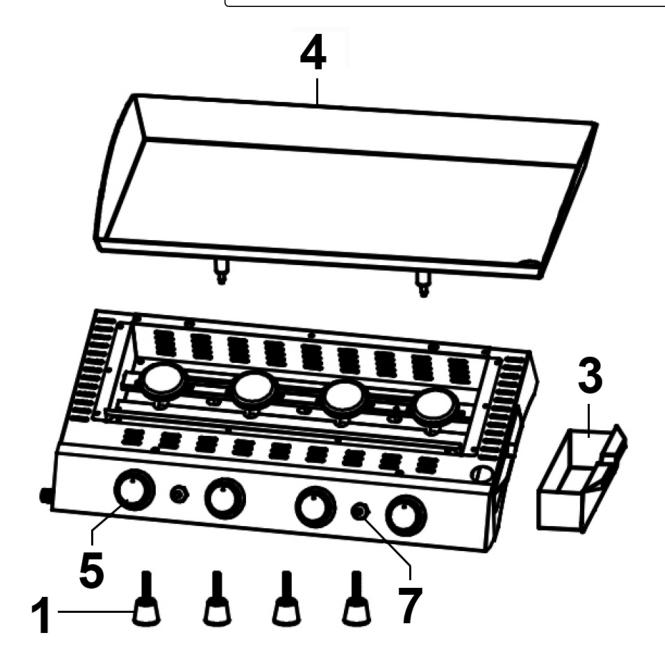

## **Dellonda 4 Burner Gas Plancha with Piezo** Ignition

**Model No: DG23** 

| Item | Part No. | Description                    |
|------|----------|--------------------------------|
| 1    | DG10164  | Cooking Plate Foot (Inc Screw) |
| 3    | DG10165  | Grease Collection Tray         |
| 4    | DG10171  | Cooking Plate                  |
| 5    | DG10167  | Control Knob                   |

| Item | Part No. | Description                           |
|------|----------|---------------------------------------|
| 7    | DG10172  | Piezo-Ignitor c/w Wire                |
|      | DG10001  | Uk Regulator & Hose (c/w knob) 37mbar |
|      | DG10168  | Burner                                |