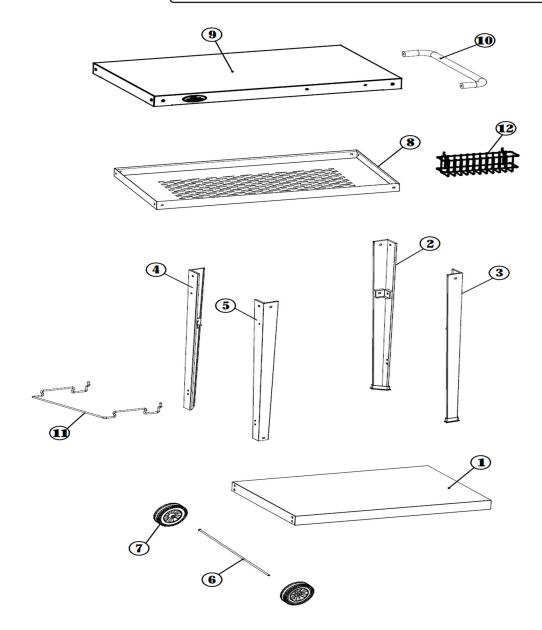

## Parts Information: **Dellonda Barbecue**/ **Plancha Trolley for Outdoor Grilling/ Cooking with Utensil Holder, Stainless Steel**

**Model No: DG263** 

| Item | Part No. | Description  |
|------|----------|--------------|
| 1    | DG11009  | Bottom Shelf |
| 2    | DG11010  | Leg RB       |
| 3    | DG11011  | Leg RF       |
| 4    | DG11012  | Leg LB       |
| 5    | DG11013  | Leg LF       |
| 6    | DG11017  | Axle         |

| Item | Part No. | Description    |
|------|----------|----------------|
| 7    | DG11016  | Wheel          |
| 8    | DG11014  | Middle Shelf   |
| 9    | DG11015  | Top Shelf      |
| 10   | DG11019  | Handle         |
| 11   | DG11020  | Utensil Holder |
| 12   | DG11018  | Wire Basket    |