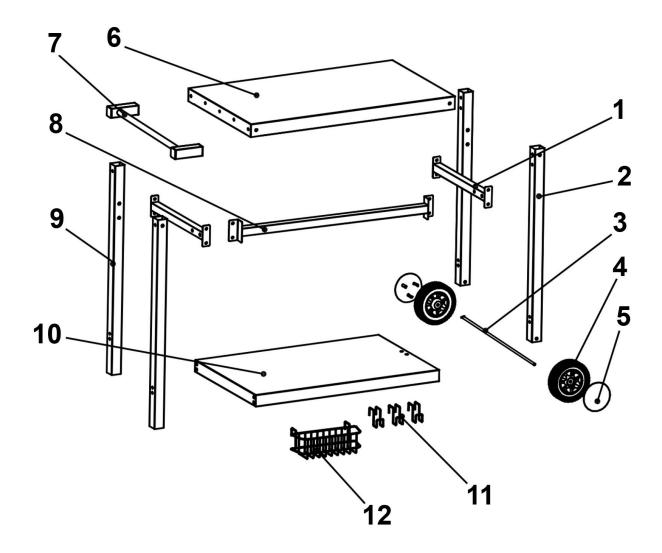

## Parts Information:

Dellonda Barbecue / Plancha Trolley for Outdoor Grilling/Cooking with Utensil Holder

**Model No: DG45** 

| Item | Part No. | Description        |
|------|----------|--------------------|
| 1    | DG10315  | Cross Beam (Short) |
| 2    | DG10316  | Leg (for Wheel)    |
| 3    | DG10317  | Wheel Axle         |
| 4    | DG10318  | Wheel              |
| 5    | DG10319  | Wheel Cap          |
| 6    | DG10320  | Top Shelf          |
| 7    | DG10321  | Handle             |

| Item | Part No. | Description            |
|------|----------|------------------------|
| 8    | DG10322  | Cross Beam (Long)      |
| 9    | DG10323  | Leg                    |
| 10   | DG10324  | Bottom Shelf           |
| 11   | DG10325  | Hook                   |
| 12   | DG10326  | Basket                 |
|      | DG10327  | Fixing Kit (not shown) |