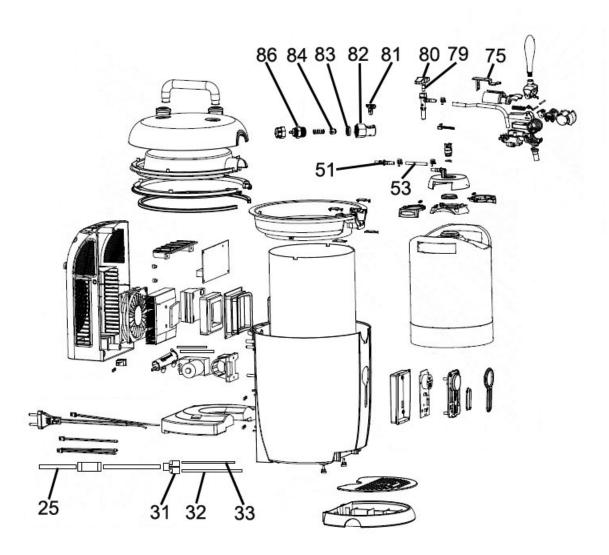

## with Integrated Cooling **Model No: DH115**

| Item | Part No. | Description         |
|------|----------|---------------------|
| 25   | DH10382  | PU Tube             |
| 31   | DH10383  | Y Pipe Adaptor      |
| 32   | DH10384  | Inlet Pipe 2        |
| 33   | DH10385  | Inlet Pipe 1        |
| 51   | DH10386  | Air Inlet Connector |
| 53   | DH10387  | Valve Inlet Pipe    |
| 75   | DH10388  | Beer Tube           |

| Item | Part No. | Description                |
|------|----------|----------------------------|
| 79   | DH10389  | Rubber Plug                |
| 80   | DH10390  | Outlet Connector           |
| 81   | DH10391  | Quick Connector Key Button |
| 82   | DH10392  | Quick Socket               |
| 83   | DH10393  | Sealing Ring               |
| 84   | DH10394  | Quick Plug                 |
| 86   | DH10395  | Double Head Connector      |