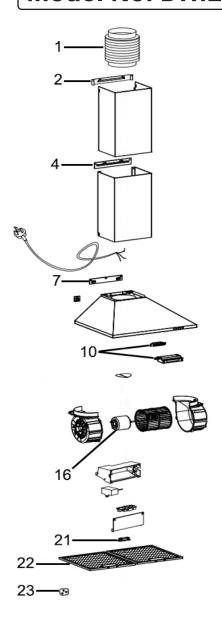

## Parts Information: Baridi 60cm Chimney Style Cooker Hood with Carbon Filters, **Stainless Steel**

**Model No: DH126** 

| Item | Part No. | Description                    |
|------|----------|--------------------------------|
| 1    | DH10317  | Expansion Pipe                 |
| 2    | DH10571  | Inner Chimney Bracket (Part 2) |
| 4    | DH10572  | Outer Chimney Bracket (Part 4) |
| 7    | DH10573  | Chimney Bracket (Part 7)       |
| 10   | DH10318  | Switch Assembly (set)          |

|   | Item | Part No. | Description      |
|---|------|----------|------------------|
|   | 16   | DH10319  | Motor            |
|   | 21   | DH10320  | LED Light        |
|   | 22   | DH10321  | Aluminium Filter |
| Ì | 23   | DH10570  | Fixing Screws    |
|   |      |          |                  |