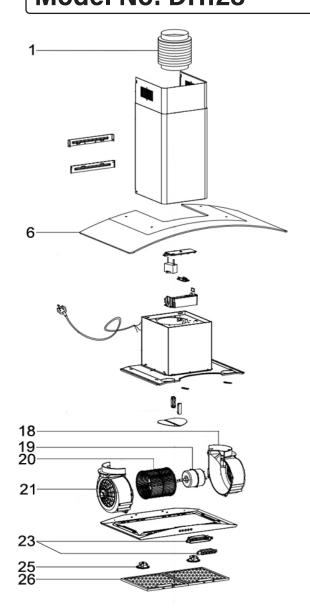

## Parts Information: Baridi 60cm Curved **Glass Cooker Hood with Carbon Filters, LED Lights, Stainless Steel** Model No: DH128

| Item | Part No. | Description           |
|------|----------|-----------------------|
| 1    | DH10317  | Expansion Pipe        |
| 6    | DH10326  | Glass                 |
| 18   | DH10477  | Motor Housing - Right |
| 19   | DH10327  | Motor                 |
| 20   | DH10478  | Impellor              |

| Item | Part No. | Description          |
|------|----------|----------------------|
| 21   | DH10479  | Motor Housing - Left |
| 23   | DH10328  | Push Button & Box    |
| 25   | DH10329  | LED Light            |
| 26   | DH10330  | Aluminium Filter     |
|      |          |                      |