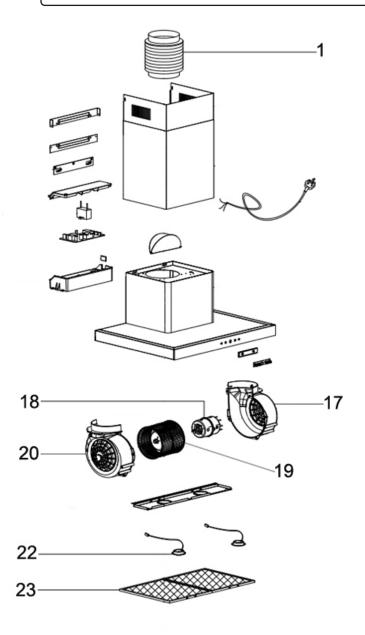

## **Chimney Cooker Hood with Carbon**

Filters, Stainless Steel **Model No: DH130** 

| Item | Part No. | Description           |
|------|----------|-----------------------|
| 1    | DH10317  | Expansion Pipe        |
| 17   | DH10477  | Motor Housing - Right |
| 18   | DH10327  | Motor                 |
| 19   | DH10478  | Impellor              |

| Item | Part No. | Description          |
|------|----------|----------------------|
| 20   | DH10479  | Motor Housing - Left |
| 22   | DH10336  | Lamp                 |
| 23   | DH10321  | Aluminium Filter     |
|      |          |                      |