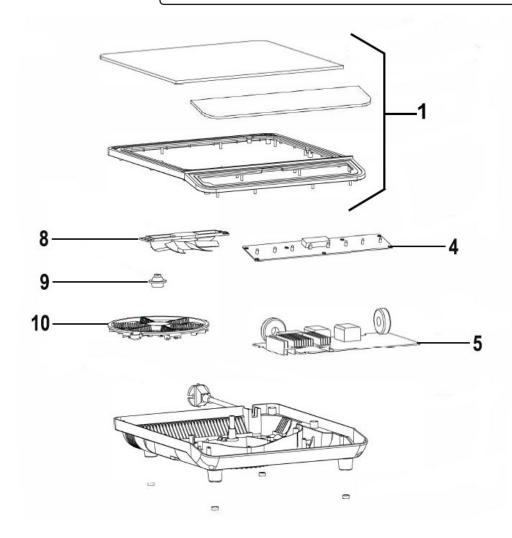

Parts Information:

**Baridi Portable Induction Hob:** Single Zone, 2000W, 13A Plug, 10 **Power Settings, Timer Function,** Child Lock, Black **Model No: DH145** 

| Item | Part No. | Description        |
|------|----------|--------------------|
| 1    | DH10348  | Hob Glass Assembly |
| 4    | DH10350  | Control PCB        |
| 5    | DH10351  | Main PCB           |

| Item | Part No. | Description |
|------|----------|-------------|
| 8    | DH10352  | Fan         |
| 9    | DH10353  | Sensor      |
| 10   | DH10354  | Coil        |

NOTE: It is our policy to continually improve products and as such we reserve the right to alter data, specifications and component parts without prior notice. There may be alternative versions of this product, please contact us should you require this information.