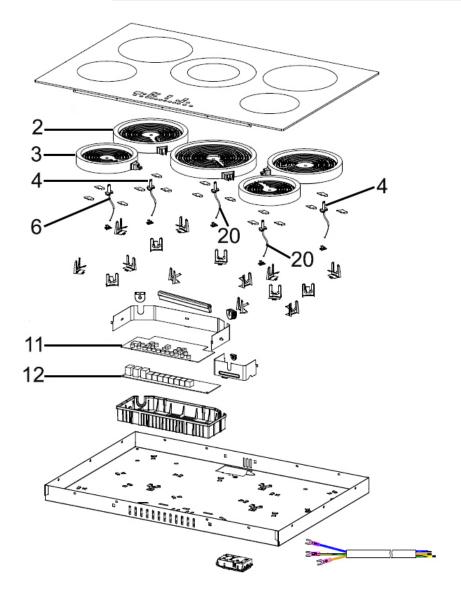

## **Burner Zones, Slider Touch Control,** Timer Setting, 8200W **Model No: DH175**

| Item | Part No. | Description           |
|------|----------|-----------------------|
| 2    | DH10396  | 1800w Heating Element |
| 3    | DH10397  | 1200w Heating Element |
| 4    | DH10398  | Thermocouple 2        |
| 6    | DH10399  | Thermocouple 5        |

| Item | Part No. | Description    |
|------|----------|----------------|
| 11   | DH10400  | Display Board  |
| 12   | DH10401  | Power Board    |
| 20   | DH10402  | Thermocouple 1 |
|      |          |                |