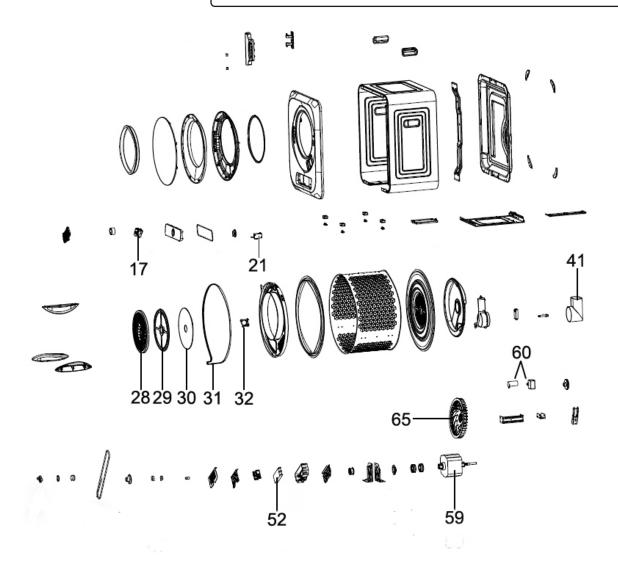

Parts Information: Baridi Portable 2.5kg **Vented Tumble Dryer, Perfect for Counter Tops, Mechanical Controls Model No: DH192** 

| Item | Part No. | Description                |
|------|----------|----------------------------|
| 17   | DH10505  | Timer                      |
| 21   | DH10496  | Door Stop Switch           |
| 28   | DH10501  | Filter Cover               |
| 29   | DH10502  | Filter Network             |
| 30   | DH10500  | Filter Cotton              |
| 31   | DH10497  | Roller Belt                |
| 32   | DH10494  | Temperature Control Switch |

| Item | Part No. | Description            |
|------|----------|------------------------|
| 41   | DH10504  | Exhaust Pipe           |
| 52   | DH10495  | PTC Heater             |
| 59   | DH10492  | Motor                  |
| 60   | DH10493  | Capacitor              |
| 65   | DH10498  | Wind Wheel inc Bearing |
|      | DH10503  | Hanger Bracket         |