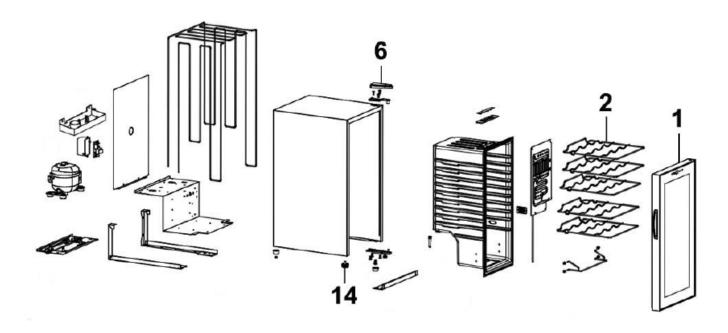

Parts Information:

Baridi Wine Cooler/Fridge, Digital Touch Screen Controls, LED Light, Energy Class

A, 15 Bottle - Black

**Model No: DH5** 

| Item | Part No. | Description  |
|------|----------|--------------|
| 1    | DH10060  | Glass Door   |
| 2    | DH10062  | Chrome Shelf |

| Item | Part No. | Description     |
|------|----------|-----------------|
| 6    | DH10018  | Hinged Cover    |
| 14   | DH10014  | Adjustable Foot |

NOTE: It is our policy to continually improve products and as such we reserve the right to alter data, specifications and component parts without prior notice. IMPORTANT: No liability is accepted for incorrect use of product. Spare parts must be fitted by a competent person WARRANTY: Guarantee is 12 months from purchase date, proof of which will be required for any claim.