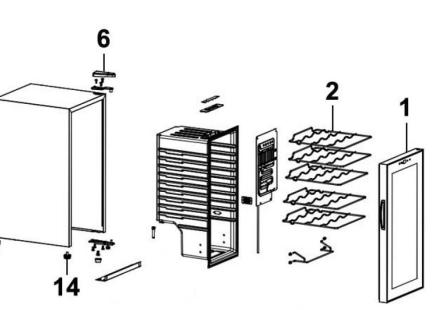

## Parts Information: Baridi Wine Cooler/Fridge, Digital Touch Screen Controls, LED Light, Energy Class A, 18 Bottle - Black Model No: DH6

| Item | Part No. | Description  | Item | Part No. | Description     |
|------|----------|--------------|------|----------|-----------------|
| 1    | DH10061  | Glass Door   | 6    | DH10018  | Hinged Cover    |
| 2    | DH10062  | Chrome Shelf | 14   | DH10014  | Adjustable Foot |