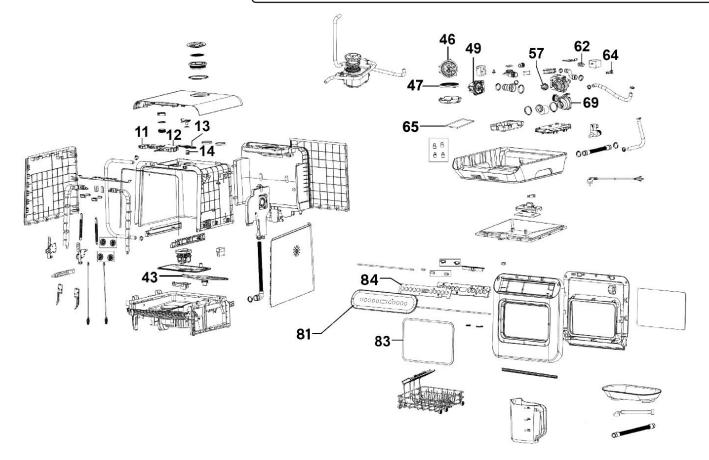

## baridi

Parts Information: Baridi Mini Portable Tabletop 6L Dishwasher with 3 Place Settings, 7 **Wash Functions** Model No: DH72

| Item | Part No. | Description              | Item | Part No. | Description               |
|------|----------|--------------------------|------|----------|---------------------------|
| 11   | DH10138  | Door Switch Assembly (A) | 57   | DH10145  | Pressure Switch/Pipe Assy |
| 12   | DH10139  | Door Switch Assembly (B) | 62   | DH10146  | Damping Ring              |
| 13   | DH10140  | Top Sprayer              | 64   | DH10147  | Power Cord Grip           |
| 14   | DH10141  | Top Sprayer Axis         | 65   | DH10523  | Main Control Board        |
| 43   | DH10142  | Sprayer Arm Assembly     | 69   | DH10148  | Pump Case                 |
| 46   | DH10143  | Heating Element          | 81   | DH10182  | Panel Cover               |
| 47   | DH10539  | Seal Ring                | 83   | DH10149  | Transparent Door          |
| 49   | DH10144  | Synchronised Pump        | 84   | DH10183  | Display Panel             |