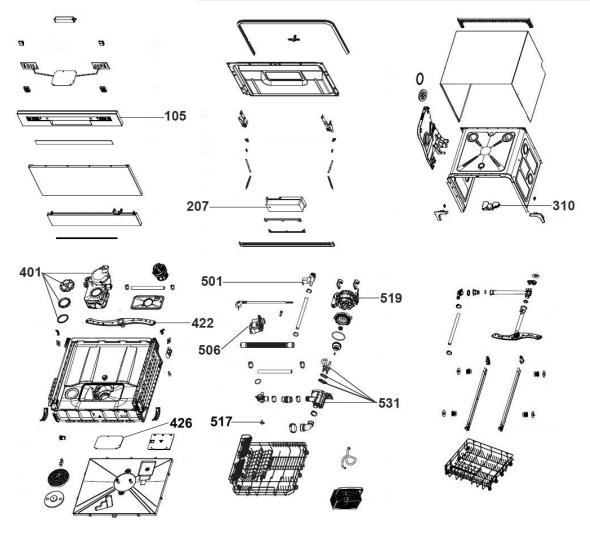

Parts Information:

**Baridi Compact Tabletop** Dishwasher 8 Place Settings, 6 Programmes, Low Noise, 8L Cycle, **Start Delay - White** Model No: DH86

| Item | Part No. | Description               |
|------|----------|---------------------------|
| 105  | DH10254  | Control Panel - DH86 Only |
| 207  | DH10255  | Dispenser                 |
| 310  | DH10256  | Door Switch Assembly      |
| 401  | DH10257  | Softener Assembly         |
| 422  | DH10258  | Spray Arm Assembly        |
| 426  | DH10488  | Main Control Board        |

| Item | Part No. | Description        |
|------|----------|--------------------|
| 501  | DH10259  | Inlet Valve        |
| 506  | DH10260  | Drain Pump         |
| 517  | DH10487  | Temperature Sensor |
| 519  | DH10261  | Induction Pump     |
| 531  | DH10262  | Heating Elements   |