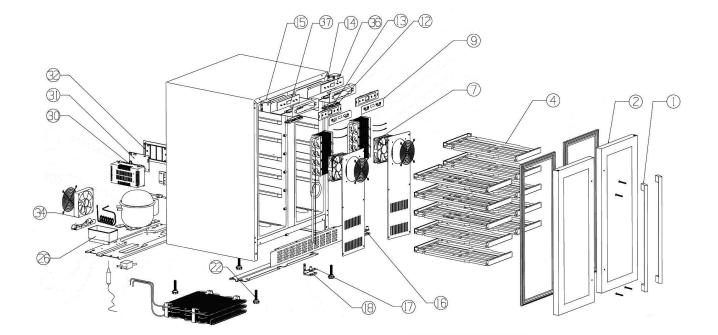

## baridi

Parts Information: Baridi 60cm Dual Zone Wine **Cooler 40 Bottle Under Counter Freestanding/Built Under Fridge** Chiller Model No: DH96

| Item | Part No. | Description        |
|------|----------|--------------------|
| 1    | DH10230  | Door Handle        |
| 2    | DH10231  | Door               |
| 4    | DH10232  | Wooden Shelf       |
| 7    | DH10233  | Fan                |
| 9    | DH10234  | Control Panel Mask |
| 12   | DH10235  | Lamp Cover         |
| 13   | DH10236  | LED Lamp Plate     |
| 14   | DH10237  | Right Upper Hinge  |
| 15   | DH10238  | Left Upper Hinge   |
| 16   | DH10239  | Right Lower Hinge  |

| Item | Part No. | Description             |
|------|----------|-------------------------|
| 17   | DH10240  | Lower Hinge Axillare    |
| 18   | DH10241  | Left Lower Hinge        |
| 22   | DH10242  | Foot                    |
| 26   | DH10243  | Outer Water Receiver    |
| 30   | DH10244  | Control Board Box       |
| 31   | DH10245  | Control Board           |
| 32   | DH10246  | Control board Box Cover |
| 34   | DH10247  | Fan                     |
| 36   | DH10248  | Control Panel           |
| 37   | DH10249  | Control Panel           |