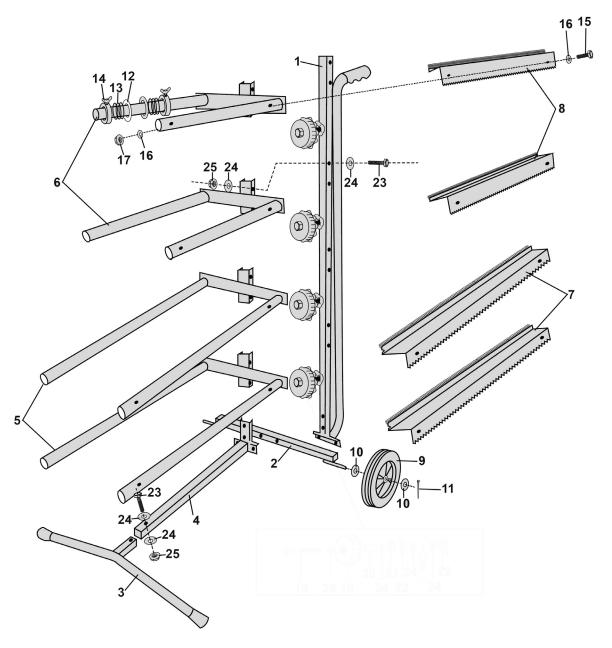

## Masking Paper Dispenser - 2 x 300mm & 2 x 450mm Tree

**Model No: MK63** 

| Item | Part No. | Description                  |
|------|----------|------------------------------|
| 1    | MK63-01  | Main Frame                   |
| 2    | MK63-02  | Wheel Frame                  |
| 3    | MK63-03  | Bottom Frame (V-Shape)       |
| 4    | MK63-04  | Bottom Frame                 |
| 5    | MK63-05  | Support Assembly 22"         |
| 6    | MK63-06  | Support Assembly 16"         |
| 7    | MK63-07  | Cutting Blade and Spring 22" |
| 8    | MK63-08  | Cutting Blade and Spring 16" |

| Item | Part No.   | Description                                                  |
|------|------------|--------------------------------------------------------------|
|      | MK63-09-11 | Wheel Assembly (contains item numbers: 09, 10, 11)           |
|      | MK63-12-14 | Paper Roll Assembly<br>(contains item numbers: 12, 13, 14)   |
|      | MK63-15-17 | Cutting Blade Assembly<br>Contains item numbers: 15, 16, 17) |
|      | MK63-18-24 | Tape Reel Assembly                                           |
|      | MK63-23-25 | Fixing for Lower Frame (contains item numbers: 23, 24, 25)   |