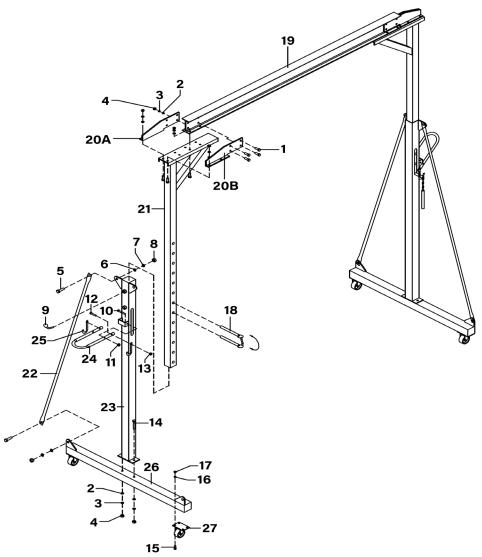

## Parts Information:

## Portable Gantry Crane Adjustable 0.5tonne **Model No: SG500**

| Item | Part No.  | Description                      |
|------|-----------|----------------------------------|
| 1    | SS1235.S  | Hex Head Set Screw M12 X 35 Zinc |
| 2    | FWM12.S   | Flat Washer M12 Zinc             |
| 3    | SWM12.S   | Spring Washer M12 Zinc           |
| 4    | SN12.S    | Steel Nut M12 Zinc               |
| 5    | SS1440-S  | Hex Head Set Screw M14 X 40 Zinc |
| 6    | FWM14.S   | Flat Washer M14 Zinc             |
| 7    | SWM14.S   | Spring Washer M14 Zinc           |
| 8    | SN14.S    | Steel Nut M14 Zinc               |
| 9    | SG500-09  | Pin M12                          |
| 10   | HHB1070.S | Hex Head Bolt M10 x 70mm         |
| 11   | SN10.S    | Steel Nut M10 Zinc               |
| 12   | SS840.S   | Hex Head Set Screw M8 X 40 Zinc  |
| 13   | SN8.S     | Steel Nut M8 Zinc                |
| 14   | HHB1290.S | Hex Head Bolt M12 x 90mm         |

| Item | Part No.  | Description                     |
|------|-----------|---------------------------------|
| 15   | SS816.S   | Hex Head Set Screw M8 X 16 Zinc |
| 16   | SWM8.S    | Spring Washer M8 Zinc           |
| 17   | SN8.S     | Steel Nut M8 Zinc               |
| 18   | SG500-18  | Pin for Vertical Post           |
| 19   | SG500-19  | Crossbeam                       |
| 20a  | SG500-20A | Side Plate (Left)               |
| 20b  | SG500-20B | Side Plate (Right)              |
| 21   | SG500-21  | Inner Vertical Post             |
| 22   | SG500-22  | Support Tube                    |
| 23   | SG500-23  | Outer Vertical Post             |
| 24   | SG500-24  | Handle                          |
| 25   | SG500-25  | Pin                             |
| 26   | SG500-26  | Base Assembly                   |
| 27   | SG500-27  | Castor Wheel                    |