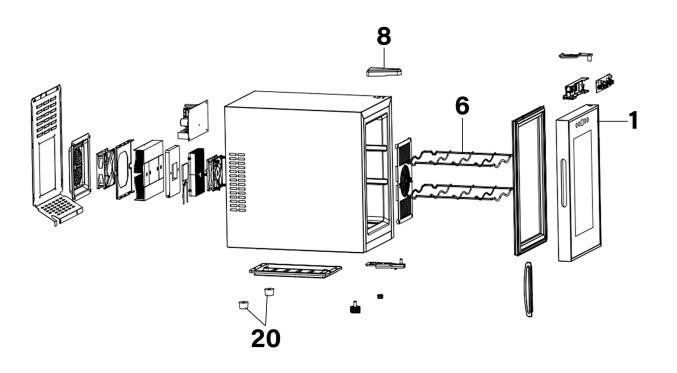

Parts Information: Baridi 6 Bottle Wine Cooler, Thermoelectric, 5-18°C, Touch **Control, Table Top** Model No: DH217

| Item | Part No. | Description | lte | em | Part No. | Description      |
|------|----------|-------------|-----|----|----------|------------------|
| 1    | DH10588  | Glass door  | 8   | 8  | DH10275  | Hinge cover      |
| 6    | DH10589  | Shelf       | 2   | 20 | DH10159  | Rubber Foot 17mm |