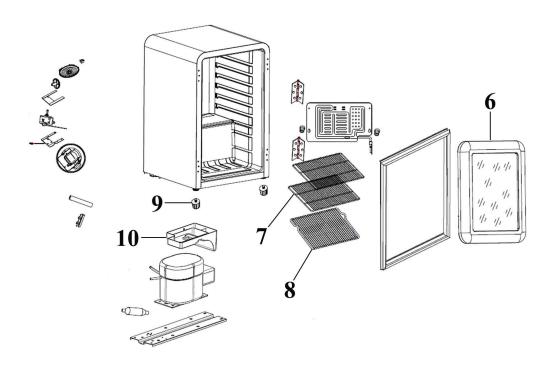

## **Beer & Wine Cooler Fridge, Retro** Style, Black

Model No: DH222

| Item | Part No. | Description  |
|------|----------|--------------|
| 6    | DH10601  | Glass Door   |
| 7    | DH10602  | Upper Shelf  |
| 8    | DH10603  | Middle Shelf |

| Item | Part No. | Description |
|------|----------|-------------|
| 9    | DH10604  | Front Foot  |
| 10   | DH10605  | Drip Tray   |

NOTE: It is our policy to continually improve products and as such we reserve the right to alter data, specifications and component parts without prior notice. There may be alternative versions of this product, please contact us should you require this information.