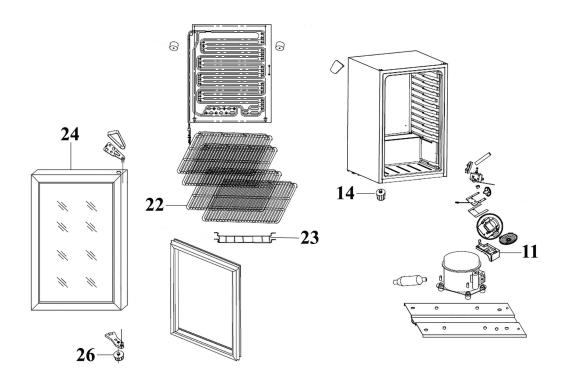

## **Beer & Wine Cooler Fridge with Light, Black**

Model No: DH223

| Item | Part No. | Description |
|------|----------|-------------|
| 11   | DH10606  | Drip Tray   |
| 14   | DH10607  | Foot        |
| 22   | DH10608  | Upper Shelf |

| Item | Part No. | Description        |
|------|----------|--------------------|
| 23   | DH10609  | Bottom Shelf       |
| 24   | DH10610  | Glass Door         |
| 26   | DH10611  | Lower Front Castor |